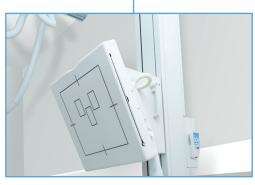

# **LCD TOUCH SCREEN DISPLAY**

- · Featuring PXIM Console Software
- · Control of all movements in one place
- · Access to favourite positions
- · Quick Image Preview to evaluate exposure
- · Integrated generator parameter control
- · System status and error monitoring