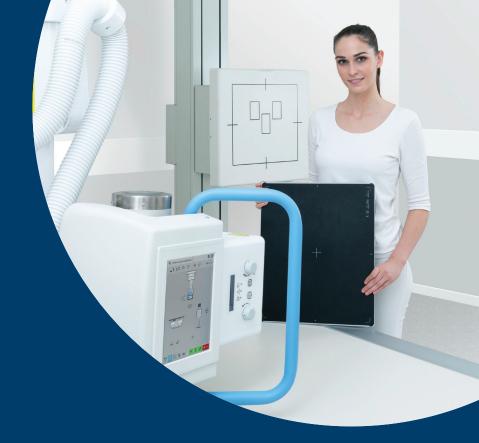

# **HIGH QUALITY COMPONENTS**

- Industry-leading x-ray tubes
- Optional cassette rotating mechanism (docking station) for 35x43 cm flat panels
- · High-density removable grids (non-oscillating)
- Certified manual or automatic LED collimators with laser guide