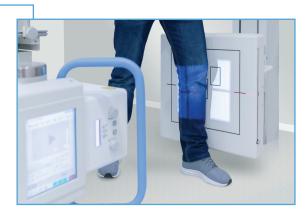

# **AUTO-STITCHING**

Automatic system positioning to take 2-4 individual overlapping images and combine them into one seamless study. Procedure is performed with constant focus, rotating x-ray tube. Both horizontal and vertical\* stitching procedures are supported. A stitching stand is available to assist frail patients for vertical procedures.

\*Vertical stitching on the patient table requires Auto-Positioning features.