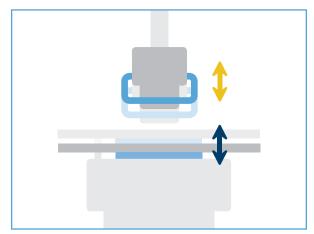

# **AUTO-TRACKING**

Motorized vertical syncing of x-ray tube and table top, keeping preset source-image distance (SID) constant

Motorized one- or two-way vertical syncing of x-ray tube and vertical detector