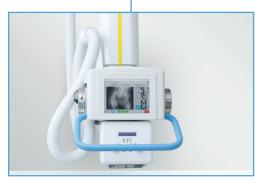

# **AUTO-TRACKING**

Motorized vertical syncing of x-ray tube and table top, keeping preset source-image distance (SID) constant

Motorized one- or two-way vertical syncing of x-ray tube and vertical detector

### TABLE IMAGE RECEPTOR AUTO ALIGNMENT

Motorized alignment of table image receptor with x-ray tube movement and rotation