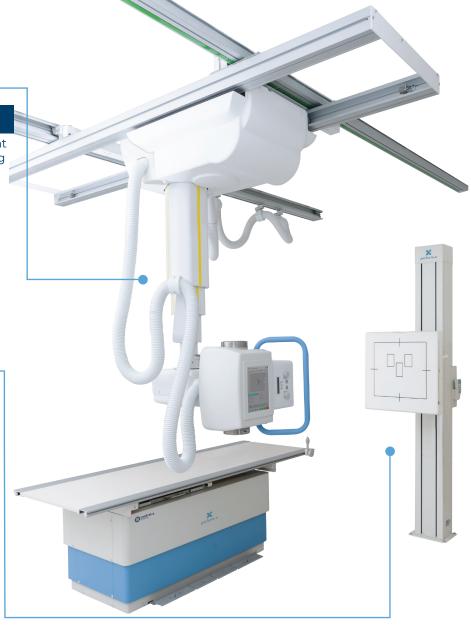

# **CEILING-MOUNTED SYSTEM**

- Customizable for any room height
- · Maximum flexibility in positioning
- Easy access to both sides of radiographic table
- Motorized movement with manual override
- · Variable longitudinal and cross-table travel ranges

- Receptor travels to the floor
- Fail-safe electromagnetic brakes

Motorized or manual tilting receptor option adds further positioning flexibility including oblique studies.

# **LCD TOUCH SCREEN DISPLAY**

- · Featuring PXIM Console Software
- · Control of all movements in one place
- · Access to favourite positions
- · Quick Image Preview to evaluate exposure
- · Integrated generator parameter control
- · System status and error monitoring

# FLOOR-MOUNTED SYSTEMS

- Column rotation for cross-table exams
- Transverse tube travel
- Extended vertical and horizontal travel options

# PHOENIX ELEVATING TABLE

- Exceptionally wide vertical movement range
- Suitable for obese patients
- Six-way effortless patient positioning
- Advanced safety features to protect patient and operator

Easy-to-use membrane console

# **HIGH QUALITY COMPONENTS**

- Industry-leading x-ray tubes
- Optional cassette rotating mechanism (docking station) for 35x43 cm flat panels
- · High-density removable grids (non-oscillating)
- Certified manual or automatic LED collimators with laser guide