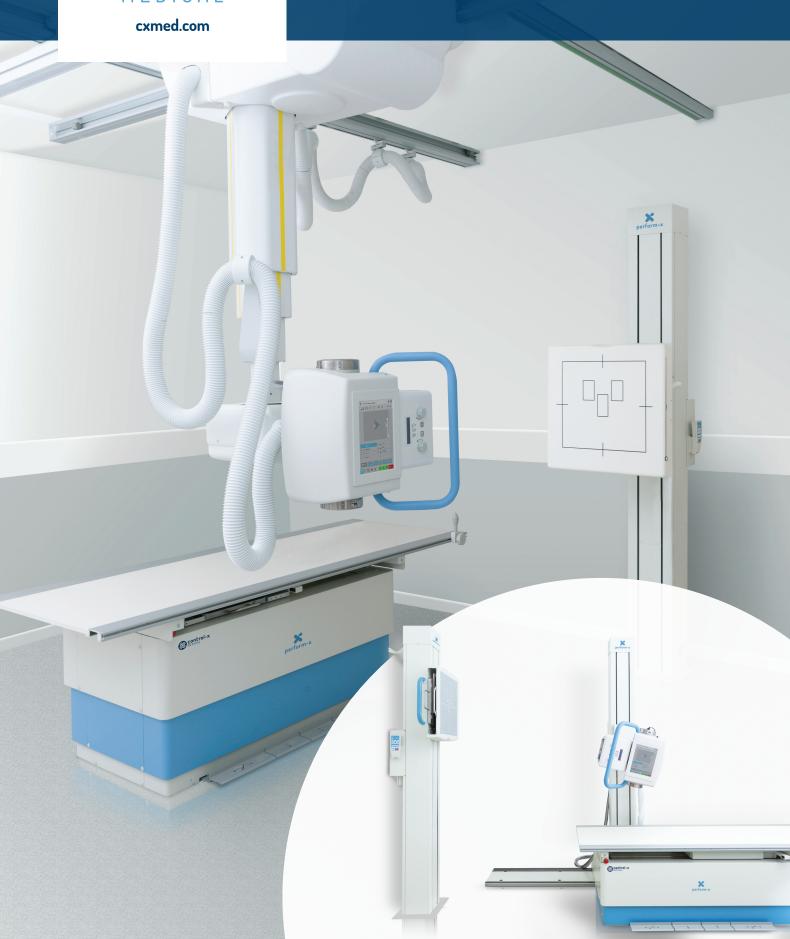

# **LCD TOUCH SCREEN DISPLAY**

- · Featuring PXIM Console Software
- · Control of all movements in one place
- · Access to favourite positions
- · Quick Image Preview to evaluate exposure
- · Integrated generator parameter control
- · System status and error monitoring

ADVANCED RADIOGRAPHIC SYSTEMS ARE POWERED BY OUR PERFORM-X INTELLIGENT control-x MODULAR SOFTWARE (PXIM), FEATURING:

- PXIM Console LCD user interface for Movement selection, Generator settings and Image Preview
- PXIM Embedded Control Modular embedded software enabling Automated Tracking, Stitching, Positioning, Safety sensors and overall Communication
- PXIM Service Remote Diagnostics and Calibration