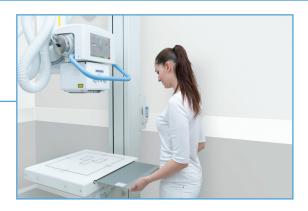

# **AUTO-POSITIONING**

APR controlled automatic positioning moves system into place for the next procedure. Anti collision sensors ensure safe operation.

FOR VIDEOS FEATURING THE AUTOMATED

# **CEILING-MOUNTED SYSTEM**

- Customizable for any room height
- · Maximum flexibility in positioning
- Easy access to both sides of radiographic table
- Motorized movement with manual override
- · Variable longitudinal and cross-table travel ranges

- Receptor travels to the floor
- Fail-safe electromagnetic brakes

Motorized or manual tilting receptor option adds further positioning flexibility including oblique studies.