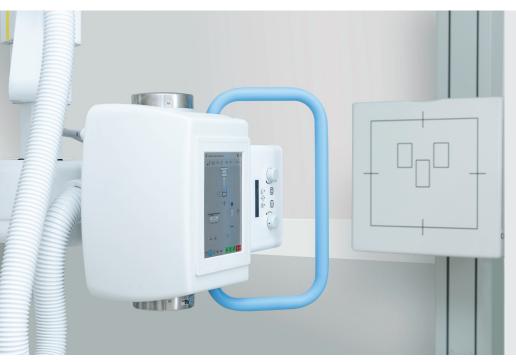

# **LCD TOUCH SCREEN DISPLAY**

- · Featuring PXIM Console Software
- · Control of all movements in one place
- · Access to favourite positions
- · Quick Image Preview to evaluate exposure
- · Integrated generator parameter control
- · System status and error monitoring

ADVANCED RADIOGRAPHIC SYSTEMS ARE POWERED BY OUR PERFORM-X INTELLIGENT control-x MODULAR SOFTWARE (PXIM), FEATURING:

- PXIM Console LCD user interface for Movement selection, Generator settings and Image Preview
- PXIM Embedded Control Modular embedded software enabling Automated Tracking, Stitching, Positioning, Safety sensors and overall Communication
- PXIM Service Remote Diagnostics and Calibration