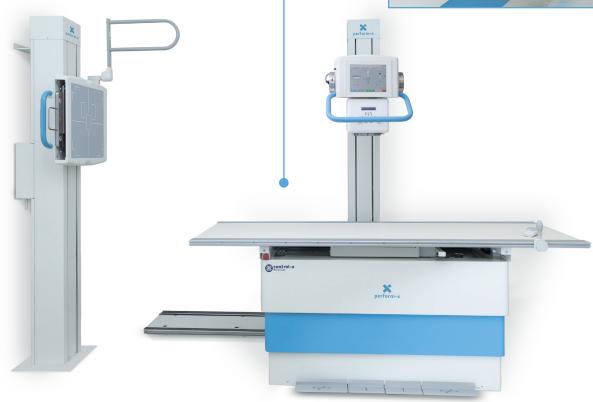

# **CEILING-MOUNTED SYSTEM**

- Customizable for any room height
- · Maximum flexibility in positioning
- Easy access to both sides of radiographic table
- Motorized movement with manual override
- · Variable longitudinal and cross-table travel ranges

# FLOOR-MOUNTED SYSTEMS

- Column rotation for cross-table exams
- Transverse tube travel
- Extended vertical and horizontal travel options

# FOUR STANDARD CONFIGURATIONS

IN BOTH CEILING- AND FLOOR-MOUNTED SYSTEMS

# **PERFORM-X SYSTEM CONFIGURATIONS**

|                 | Model Code     | Manual | Auto-Tracking | Auto-Tracking/Stitching | Auto-Positioning |
|-----------------|----------------|--------|---------------|-------------------------|------------------|
| Floor-Mounted   | Perform-X F100 | 1      |               |                         |                  |
|                 | Perform-X F200 | ✓      | <b>✓</b>      |                         |                  |
|                 | Perform-X F300 | ✓      | ✓             | <b>✓</b>                |                  |
|                 | Perform-X F400 | ✓      | <b>✓</b>      | <b>✓</b>                | 1                |
| Ceiling-Mounted | Perform-X C100 | ✓      |               |                         |                  |
|                 | Perform-X C200 | ✓      | <b>✓</b>      |                         |                  |
|                 | Perform-X C300 | ✓      | <b>✓</b>      | <b>✓</b>                |                  |
|                 | Perform-X C400 | ✓      | <b>/</b>      | 1                       | 1                |