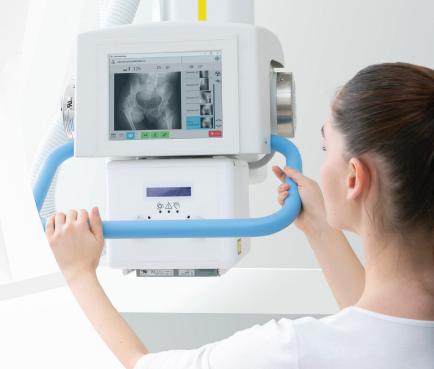

# **AUTO-STITCHING**

Automatic system positioning to take 2-4 individual overlapping images and combine them into one seamless study. Procedure is performed with constant focus, rotating x-ray tube. Both horizontal and vertical\* stitching procedures are supported. A stitching stand is available to assist frail patients for vertical procedures.

\*Vertical stitching on the patient table requires Auto-Positioning features.