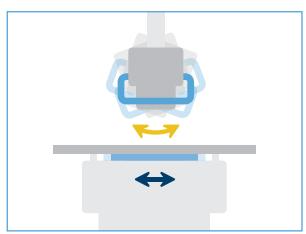

# **AUTO-TRACKING**

Motorized vertical syncing of x-ray tube and table top, keeping preset source-image distance (SID) constant

Motorized one- or two-way vertical syncing of x-ray tube and vertical detector