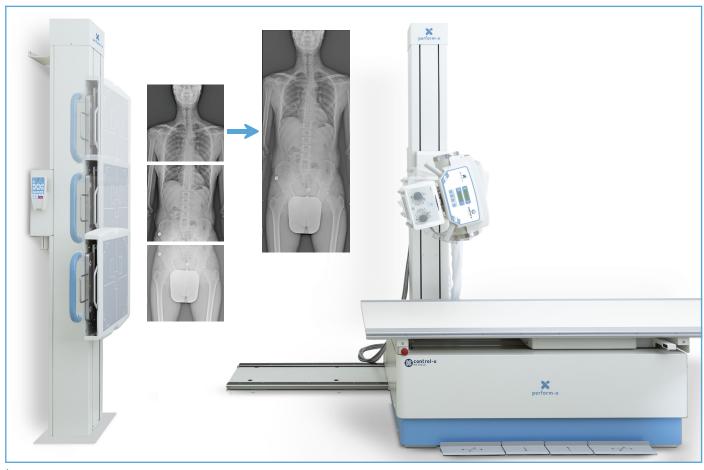

# **AUTO-STITCHING**

Automatic system positioning to take 2-4 individual overlapping images and combine them into one seamless study. Procedure is performed with constant focus, rotating x-ray tube. Both horizontal and vertical\* stitching procedures are supported. A stitching stand is available to assist frail patients for vertical procedures.

\*Vertical stitching on the patient table requires Auto-Positioning features.