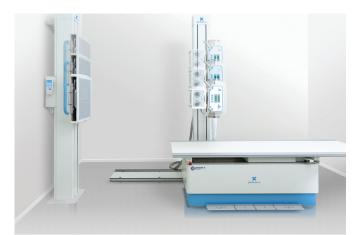

# FLOOR-MOUNTED SYSTEMS

- Column rotation for cross-table exams
- Transverse tube travel
- Extended vertical and horizontal travel options