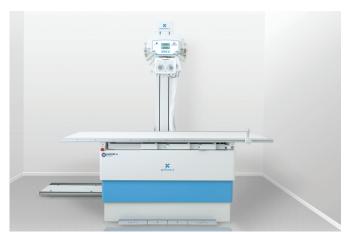

# **CEILING-MOUNTED SYSTEM**

- Customizable for any room height
- · Maximum flexibility in positioning
- Easy access to both sides of radiographic table
- Motorized movement with manual override
- · Variable longitudinal and cross-table travel ranges

- Receptor travels to the floor
- Fail-safe electromagnetic brakes

Motorized or manual tilting receptor option adds further positioning flexibility including oblique studies.