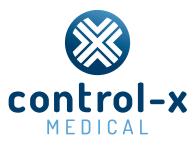

# **CEILING-MOUNTED SYSTEM**

- Customizable for any room height
- · Maximum flexibility in positioning
- Easy access to both sides of radiographic table
- Motorized movement with manual override
- · Variable longitudinal and cross-table travel ranges

- Receptor travels to the floor
- Fail-safe electromagnetic brakes

Motorized or manual tilting receptor option adds further positioning flexibility including oblique studies.

# **LCD TOUCH SCREEN DISPLAY**

- · Featuring PXIM Console Software
- · Control of all movements in one place
- · Access to favourite positions
- · Quick Image Preview to evaluate exposure
- · Integrated generator parameter control
- · System status and error monitoring

# FLOOR-MOUNTED SYSTEMS

- Column rotation for cross-table exams
- Transverse tube travel
- Extended vertical and horizontal travel options