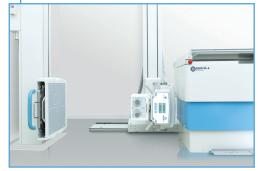

# The Perform-X System family:

- · sophisticated yet cost-effective
- · digital imaging for all types of practices
- · ceiling- or floor-mounted configuration
- · dual (motorized and manual) movement for operator convenience
- · multiple automation levels
- · fully integrated system
- · features to ensure minimal patient dose
- powered by Perform-X Intelligent Modular software (PXIM)

# **CEILING-MOUNTED SYSTEM**

- Customizable for any room height
- · Maximum flexibility in positioning
- Easy access to both sides of radiographic table
- Motorized movement with manual override
- · Variable longitudinal and cross-table travel ranges

# FLOOR-MOUNTED SYSTEMS

- Column rotation for cross-table exams
- Transverse tube travel
- Extended vertical and horizontal travel options