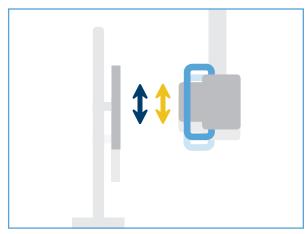

# **AUTO-TRACKING**

Motorized vertical syncing of x-ray tube and table top, keeping preset source-image distance (SID) constant

Motorized one- or two-way vertical syncing of x-ray tube and vertical detector