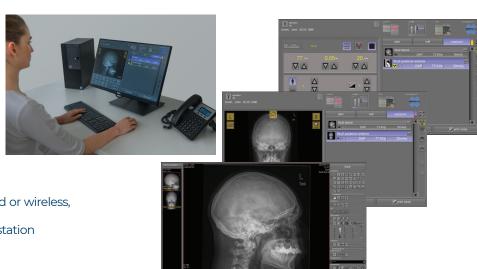

# INTEGRATED GENERATOR CONTROL AND IMAGE ACQUISITION

Single console seamless workflow:

- Unlimited APRs
- Full DICOM compatibility
- Integrated DAP reporting

Sophisticated image processing features:

- Grid supression or gridless imaging
- Detector status indicators
- · Wifi signal strength indicator
- Wide variety of compatible detectors, wired or wireless, with various pixel sizes
- Portable solutions with tablet, laptop workstation
- · Mini PACS included
- · Cloud storage available
- Mobile viewing on any device