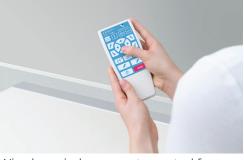

# **AUTO-POSITIONING**

APR controlled automatic positioning moves system into place for the next procedure. Anti collision sensors ensure safe operation.

FOR VIDEOS FEATURING THE AUTOMATED