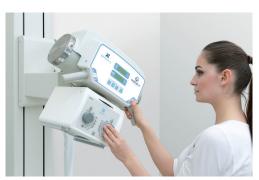

# **LCD TOUCH SCREEN DISPLAY**

- · Featuring PXIM Console Software
- · Control of all movements in one place
- · Access to favourite positions
- · Quick Image Preview to evaluate exposure
- · Integrated generator parameter control
- · System status and error monitoring

ADVANCED RADIOGRAPHIC SYSTEMS ARE POWERED BY OUR PERFORM-X INTELLIGENT control-x MODULAR SOFTWARE (PXIM), FEATURING:

- PXIM Console LCD user interface for Movement selection, Generator settings and Image Preview
- PXIM Embedded Control Modular embedded software enabling Automated Tracking, Stitching, Positioning, Safety sensors and overall Communication
- PXIM Service Remote Diagnostics and Calibration