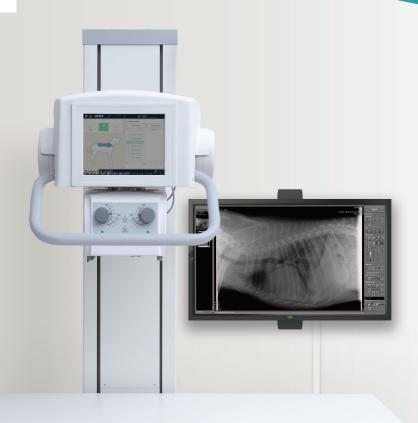

### INTEGRATED GENERATOR CONTROL AND IMAGE ACQUISITION

Single console seamless workflow:

- · Unlimited APRs
- · Full DICOM compatibility

Sophisticated image processing features:

- · Grid supression or gridless imaging
- · Detector status indicators
- · Wifi signal strength indicator
- · Wide variety of DR detector choices
- Portable solutions with tablet, laptop workstation
- · Mini PACS included
- · Cloud storage available
- · Mobile viewing on any device