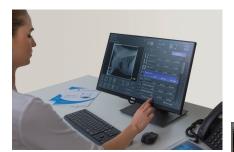

### INTEGRATED GENERATOR CONTROL AND IMAGE ACQUISITION

Single console seamless workflow:

- · Unlimited APRs
- · Full DICOM compatibility

Sophisticated image processing features:

- · Grid supression or gridless imaging
- · Detector status indicators
- · Wifi signal strength indicator
- · Wide variety of DR detector choices
- Portable solutions with tablet, laptop workstation
- · Mini PACS included
- · Cloud storage available
- · Mobile viewing on any device