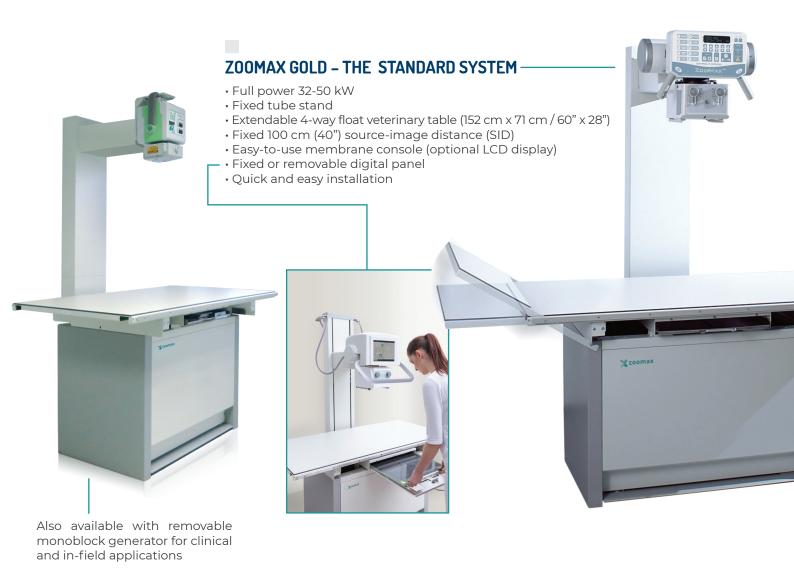

### **FIVE STANDARD CONFIGURATIONS**

|                |              | Tube movement | Tube tilting | Table movement | Monoblock option |
|----------------|--------------|---------------|--------------|----------------|------------------|
| Configurations | ZooMax Lift  | \$↔           | <b>~</b>     | 6-way table    | _                |
|                | ZooMax Red   | <b>↔</b>      | H            | 6-way table    | _                |
|                | ZooMax White | \$↔           | <b>~</b>     | 4-way table    | _                |
|                | ZooMax Gold  | _             | _            | 4-way table    | 1                |
|                | ZooMax Roll  | _             | _            | Rolling table  | 1                |

#### **GENERATOR OPTIONS**

- · 32 kW to 50 kW output range
- · Stored energy generators up to 50 kW (capacitor discharge) at 15 Amp
- · 2.8 kW to 5 kW monoblock generators