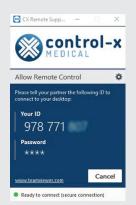

#### **REMOTE SUPPORT**

Service software allows troubleshooting to minimize downtime.