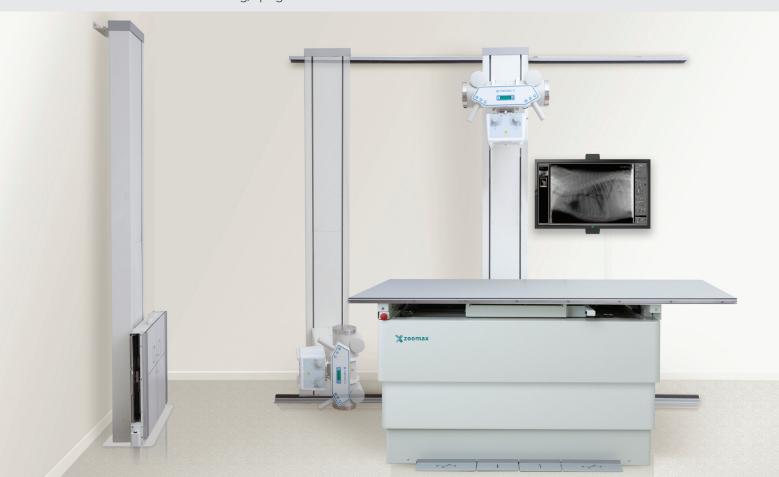

### ZOOMAX LIFT – THE TOP OF OUR PRODUCT LINE • ADDITIONAL FEATURES

- Floor-mounted x-ray tube support with extended horizontal travel, angulated tube positioning
- Elevating, 4-way floating top table
- Dedicated wall stand for standing/upright studies