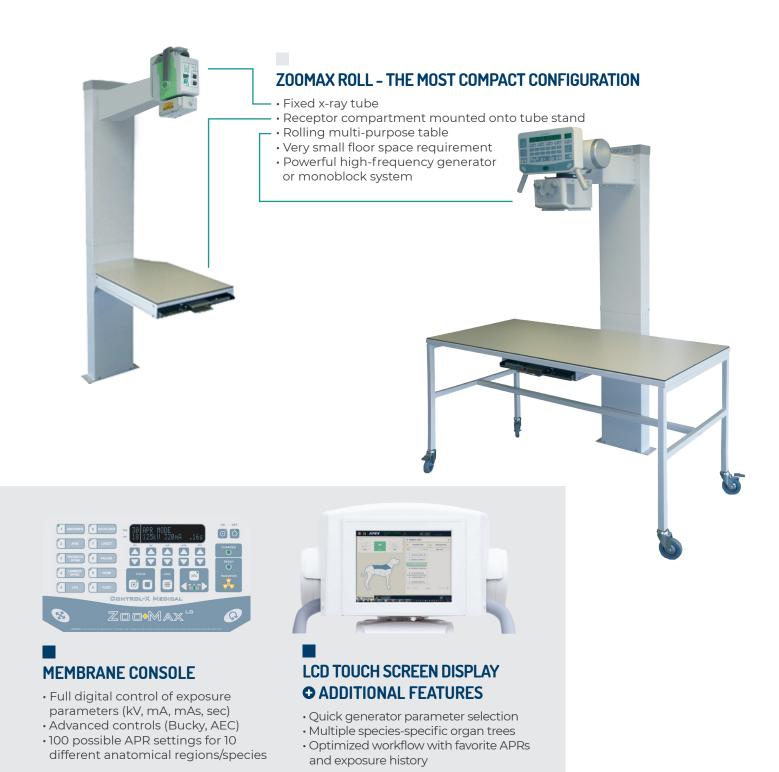

### **FIVE STANDARD CONFIGURATIONS**

|                |              | Tube movement | Tube tilting | Table movement | Monoblock option |
|----------------|--------------|---------------|--------------|----------------|------------------|
| Configurations | ZooMax Lift  | \$↔           | <b>~</b>     | 6-way table    | _                |
|                | ZooMax Red   | <b>↔</b>      | H            | 6-way table    | _                |
|                | ZooMax White | \$↔           | <b>~</b>     | 4-way table    | _                |
|                | ZooMax Gold  | _             | _            | 4-way table    | 1                |
|                | ZooMax Roll  | _             | _            | Rolling table  | 1                |

### INTEGRATED GENERATOR CONTROL AND IMAGE ACQUISITION

Single console seamless workflow:

- · Unlimited APRs
- · Full DICOM compatibility

Sophisticated image processing features:

- · Grid supression or gridless imaging
- · Detector status indicators
- · Wifi signal strength indicator
- · Wide variety of DR detector choices
- Portable solutions with tablet, laptop workstation
- · Mini PACS included
- · Cloud storage available
- · Mobile viewing on any device