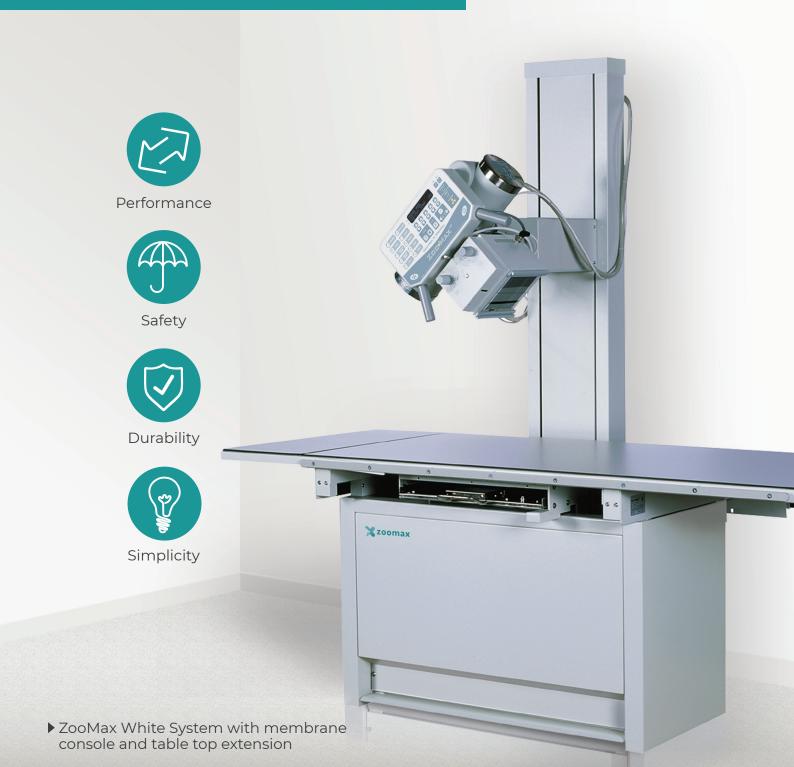

### ZooMax family of veterinary diagnostic suites offers solutions for all types of practices:

- · Advanced and user-friendly
- · Easy to operate
- · All controls conveniently located
- · High-quality, long-lasting components
- · Robust digital imaging systems
- · Variety of features and configurations

### **FIVE STANDARD CONFIGURATIONS**

|                |              | Tube movement | Tube tilting | Table movement | Monoblock option |
|----------------|--------------|---------------|--------------|----------------|------------------|
| Configurations | ZooMax Lift  | \$↔           | <b>~</b>     | 6-way table    | _                |
|                | ZooMax Red   | <b>↔</b>      | H            | 6-way table    | _                |
|                | ZooMax White | \$↔           | <b>~</b>     | 4-way table    | _                |
|                | ZooMax Gold  | _             | _            | 4-way table    | 1                |
|                | ZooMax Roll  | _             | _            | Rolling table  | 1                |