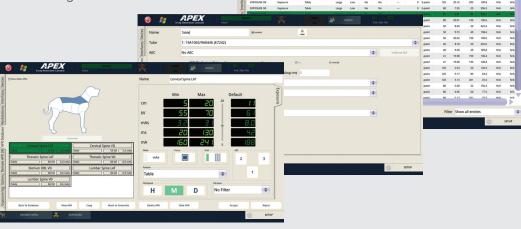

### INTEGRATED GENERATOR CONTROL AND IMAGE ACQUISITION

Single console seamless workflow:

- · Unlimited APRs
- · Full DICOM compatibility

Sophisticated image processing features:

- · Grid supression or gridless imaging
- · Detector status indicators
- · Wifi signal strength indicator
- · Wide variety of DR detector choices
- Portable solutions with tablet, laptop workstation
- · Mini PACS included
- · Cloud storage available
- · Mobile viewing on any device

Patient positioning guide