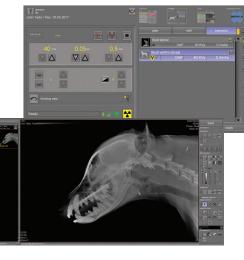

### INTEGRATED GENERATOR CONTROL AND IMAGE ACQUISITION

Single console seamless workflow:

- · Unlimited APRs
- · Full DICOM compatibility

Sophisticated image processing features:

- · Grid supression or gridless imaging
- · Detector status indicators
- · Wifi signal strength indicator
- · Wide variety of DR detector choices
- Portable solutions with tablet, laptop workstation
- · Mini PACS included
- · Cloud storage available
- · Mobile viewing on any device