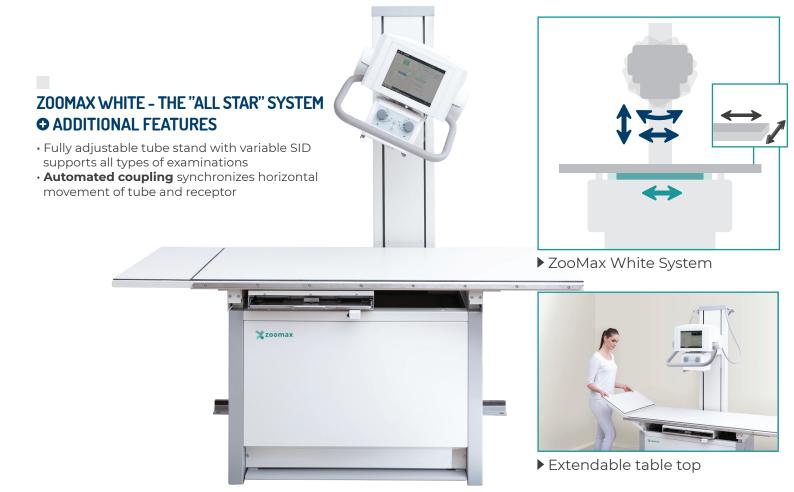

### **FIVE STANDARD CONFIGURATIONS**

|                |              | Tube movement | Tube tilting | Table movement | Monoblock option |
|----------------|--------------|---------------|--------------|----------------|------------------|
| Configurations | ZooMax Lift  | \$↔           | <b>~</b>     | 6-way table    | _                |
|                | ZooMax Red   | <b>↔</b>      | H            | 6-way table    | _                |
|                | ZooMax White | \$↔           | <b>~</b>     | 4-way table    | _                |
|                | ZooMax Gold  | _             | _            | 4-way table    | 1                |
|                | ZooMax Roll  | _             | _            | Rolling table  | 1                |