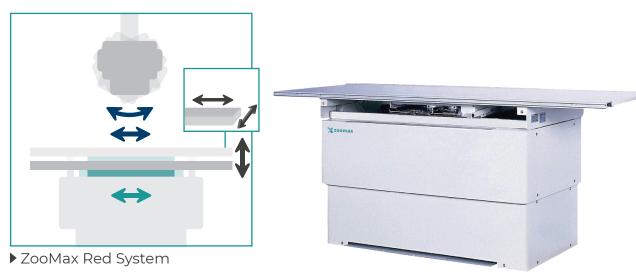

### **ZOOMAX RED – THE MOST VERSATILE SYSTEM**• ADDITIONAL FEATURES

- Ceiling-mounted x-ray tube support with horizontal travel, angulated tube positioning
- · Adjustable telescope length for different ceiling heights
- Elevating, 4-way floating top table
- Complete freedom of positioning and access from all sides provides highest flexibility for studies on even larger patients