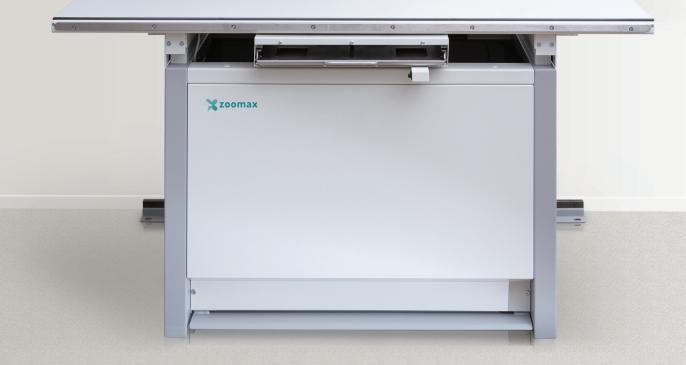

### **FIVE STANDARD CONFIGURATIONS**

|                |              | Tube movement | Tube tilting | Table movement | Monoblock option |
|----------------|--------------|---------------|--------------|----------------|------------------|
| Configurations | ZooMax Lift  | \$↔           | <b>~</b>     | 6-way table    | _                |
|                | ZooMax Red   | <b>↔</b>      | H            | 6-way table    | _                |
|                | ZooMax White | \$↔           | <b>~</b>     | 4-way table    | _                |
|                | ZooMax Gold  | _             | _            | 4-way table    | 1                |
|                | ZooMax Roll  | _             | _            | Rolling table  | 1                |