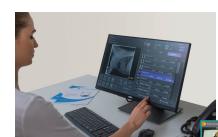

Single console seamless workflow:

- Unlimited APRs
- Full DICOM compatibility

Sophisticated image processing features:

- $\cdot$  Detector status indicators
- Wifi signal strength indicator
- $\cdot$  Wide variety of DR detector choices
- Portable solutions with tablet, laptop workstation
- Mini PACS included
- · Cloud storage available
- Mobile viewing on any device