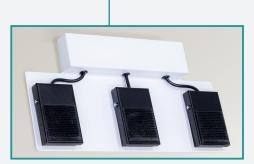

### **TOTAL SAFETY AND COMFORT**

- Integrated crash guard sensors on the table • Grid cabinet for standard cassette size wifi or
- fixed DR panels ensuring crystal clear images
  Configuration for fixed or removable grids, including safe "parking slot" for unused grid
- Wireless foot pedal (with long-life battery) to minimize cabling (optional)
- Foot pedal doubles as light field switch