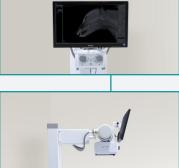

## SELECTION OF CONTROL CONSOLES

- 22" Touchscreen Monitor Console which can be used to set exposure parameters and for full image capture and analysis
- ZooMax LC or the CPI Rad Console which are membrane consoles offering the comfort of all key generator parameter settings, including APRs and advanced controls such as AEC

Single console seamless workflow:

- Unlimited APRs
- Full DICOM compatibility

Sophisticated image processing features:

- $\cdot$  Detector status indicators
- Wifi signal strength indicator
- $\cdot$  Wide variety of DR detector choices
- Portable solutions with tablet, laptop workstation
- Mini PACS included
- · Cloud storage available
- Mobile viewing on any device