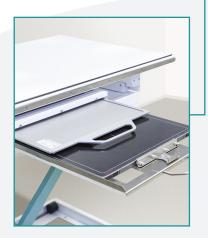

### **TOTAL SAFETY AND COMFORT**

- Integrated crash guard sensors on the table • Grid cabinet for standard cassette size wifi or
- fixed DR panels ensuring crystal clear images
  Configuration for fixed or removable grids, including safe "parking slot" for unused grid
- Wireless foot pedal (with long-life battery) to minimize cabling (optional)
- Foot pedal doubles as light field switch