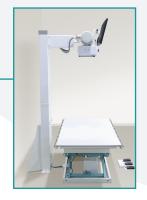

### **VETELEV ELEVATING TABLE**

A SIMPLIFIED AND COST-CONSCIOUS VERSION OF OUR POPULAR PHOENIX MEDICAL PATIENT TABLES, FEATURING

# SUBSTANTIAL FREEDOM OF POSITIONING

- · 36 cm vertical movement
- Floating table top with electromagnetic brakes (152 cm x 71 cm with extension option)
- Over 100 kg lifting capacity

### **TOTAL SAFETY AND COMFORT**

- Integrated crash guard sensors on the table • Grid cabinet for standard cassette size wifi or
- fixed DR panels ensuring crystal clear images
  Configuration for fixed or removable grids, including safe "parking slot" for unused grid
- Wireless foot pedal (with long-life battery) to minimize cabling (optional)
- Foot pedal doubles as light field switch

## ZOOMAX TUBE STAND

- Sleek, robust design
- Fixed position tube with 100-136 cm SID (with Vetelev table)
- Free-standing setup for total positioning freedom (optional)