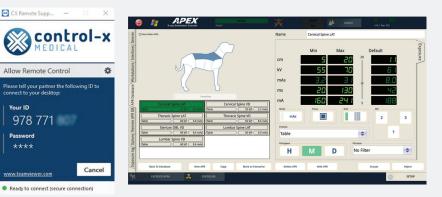

## REMOTE SUPPORT

Service software allows troubleshooting to minimize downtime.

Please contact us at sales@cxmed.hu or sales@cxmed.com CERTIFICATIONS