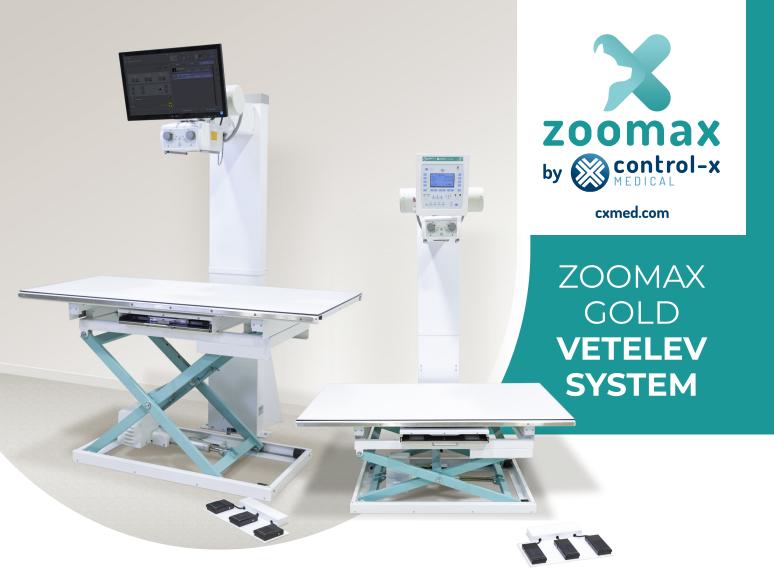

### **VETELEV ELEVATING TABLE**

A SIMPLIFIED AND COST-CONSCIOUS VERSION OF OUR POPULAR PHOENIX MEDICAL PATIENT TABLES, FEATURING

# SUBSTANTIAL FREEDOM OF POSITIONING

- · 36 cm vertical movement
- Floating table top with electromagnetic brakes (152 cm x 71 cm with extension option)
- Over 100 kg lifting capacity

### **TOTAL SAFETY AND COMFORT**

- Integrated crash guard sensors on the table • Grid cabinet for standard cassette size wifi or
- fixed DR panels ensuring crystal clear images
  Configuration for fixed or removable grids, including safe "parking slot" for unused grid
- Wireless foot pedal (with long-life battery) to minimize cabling (optional)
- Foot pedal doubles as light field switch

## ZOOMAX TUBE STAND

- Sleek, robust design
- Fixed position tube with 100-136 cm SID (with Vetelev table)
- Free-standing setup for total positioning freedom (optional)

## SELECTION OF CONTROL CONSOLES

- 22" Touchscreen Monitor Console which can be used to set exposure parameters and for full image capture and analysis
- ZooMax LC or the CPI Rad Console which are membrane consoles offering the comfort of all key generator parameter settings, including APRs and advanced controls such as AEC