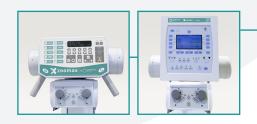

### - GENERATOR OPTIONS

- $\cdot$  32 kW to 50 kW output range
- Stored energy generators up to 50 kW (capacitor discharge) at 15 Amp
- $\cdot$  2.8 kW to 5 kW monoblock generators