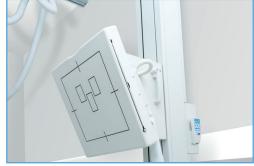

#### **CEILING-MOUNTED SYSTEM**

- Customizable for any room height, including with low ceilings
- Variable longitudinal and cross-table travel ranges
- Maximum flexibility in system positioning
- Easy access to both sides of radiographic table
- · Motorized movement with manual override

#### **VERTICAL STAND**

- · Receptor travels to the floor
- $\cdot \, \mathsf{Fail}\text{-}\mathsf{safe} \, \mathsf{electromagnetic} \, \mathsf{brakes} \,$
- LED system status light on stand (standby, tracked, error)
- · Free-standing set-up
- · Motorized or manual tilting receptor for full positioning flexibility
- Optional in-bucky charging of detector