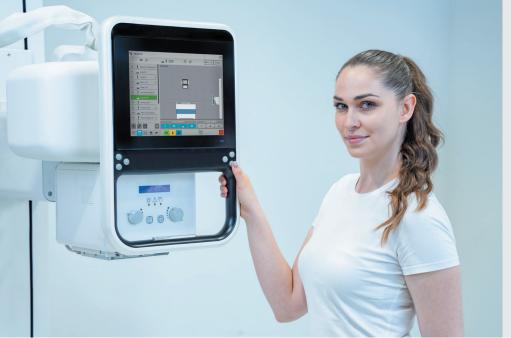

#### NEW 10" OR 12" SMART CONSOLE

- · Enables full system integration with PXIM System Software
- ·· Control of all movements in one place
- · Access to favourite APR positions
- · Quick Image Preview to evaluate exposure
- · Integrated generator parameter control
- · Live collimator Camera view
- · Patient Positioning Guide to assist operator
- · User Comfort Settings (e.g. table pedal lock)
- · System status and error monitoring