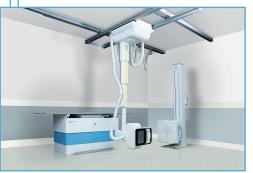

#### **CEILING-MOUNTED SYSTEM**

- Customizable for any room height, including with low ceilings
- Variable longitudinal and cross-table travel ranges
- Maximum flexibility in system positioning
- Easy access to both sides of radiographic table
- · Motorized movement with manual override

#### FLOOR-MOUNTED SYSTEMS

- · Column rotation for cross-table exams
- · Transverse tube travel
- Extended vertical and horizontal travel options
- · LED system status light on stands (standby, tracked, error)