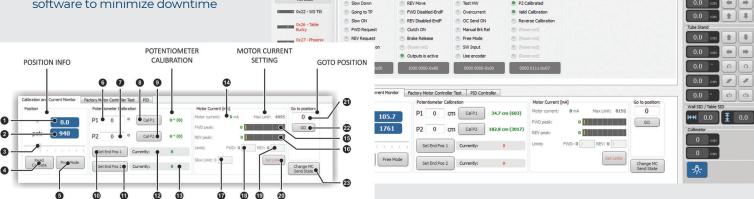

# INTELLIGENT MODULAR SOFTWARE (PXIM):

\_ 0 X

0 0

- **PXIM Console** LCD user interface for Movement selection, Generator settings, Image Preview and other advance features
- PXIM Embedded Control Modular embedded software enabling Automated Tracking, Stitching, Positioning, Safety sensors and overall Communication
- PXIM Service Remote Diagnostics and Calibration

#### **REMOTE DIAGNOSTICS**

Advanced diagnostic software to minimize downtime

ID: 33 CXBPM2 (WS Vertical)

Motion St 2