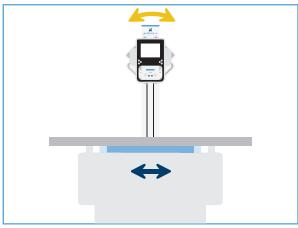

#### TABLE IMAGE RECEPTOR AUTO-ALIGNMENT (PERFORM-X C200+ / F200+)

Motorized alignment of table image receptor with x-ray tube movement and rotation