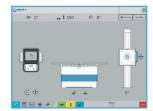

#### NEW 10" OR 12" SMART CONSOLE

- · Enables full system integration with PXIM System Software
- ·· Control of all movements in one place
- · Access to favourite APR positions
- · Quick Image Preview to evaluate exposure
- · Integrated generator parameter control
- · Live collimator Camera view
- · Patient Positioning Guide to assist operator
- · User Comfort Settings (e.g. table pedal lock)
- · System status and error monitoring