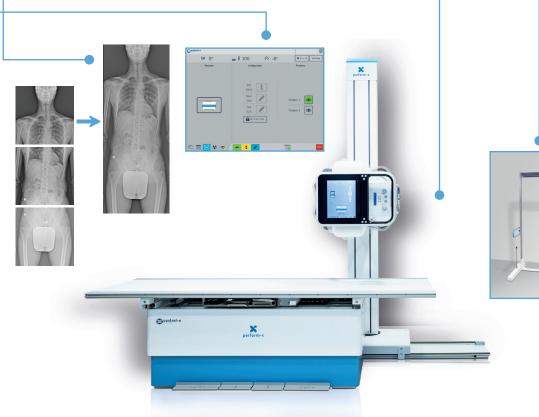

#### DOSE-OPTIMIZED SMART STITCHING\* (PERFORM-X C300+ / F300+)

- PXIM System Software calculates dose-limiting lowest necessary number of exposures based on set Start and End positions
- · Automatic system positioning executes programmed stitching procedure
- Procedure is performed with constant focus, rotating x-ray tube
- · Overlapping images are combined into seamless study
- · Vertical stitching for up to 5, Horizontal stitching\*\* for up to 3 images
- · Stitching Stand is available to assist frail patients for vertical procedures

#### NEW 10" OR 12" SMART CONSOLE

- · Enables full system integration with PXIM System Software
- ·· Control of all movements in one place
- · Access to favourite APR positions
- · Quick Image Preview to evaluate exposure
- · Integrated generator parameter control
- · Live collimator Camera view
- · Patient Positioning Guide to assist operator
- · User Comfort Settings (e.g. table pedal lock)
- · System status and error monitoring

# INTELLIGENT MODULAR SOFTWARE (PXIM):

\_ 0 X

0 0

- **PXIM Console** LCD user interface for Movement selection, Generator settings, Image Preview and other advance features
- PXIM Embedded Control Modular embedded software enabling Automated Tracking, Stitching, Positioning, Safety sensors and overall Communication
- PXIM Service Remote Diagnostics and Calibration