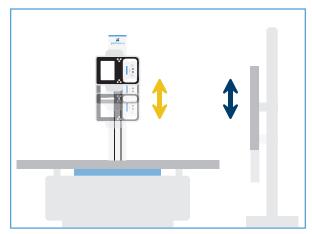

#### **AUTO-TRACKING (PERFORM-X C200+ / F200+)**

Motorized vertical syncing of x-ray tube and table top, keeping preset source-image distance (SID) constant

Motorized one- or two-way vertical syncing of x-ray tube and vertical detector