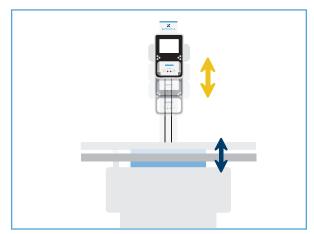

#### **AUTO-TRACKING (PERFORM-X C200+ / F200+)**

Motorized vertical syncing of x-ray tube and table top, keeping preset source-image distance (SID) constant

Motorized one- or two-way vertical syncing of x-ray tube and vertical detector