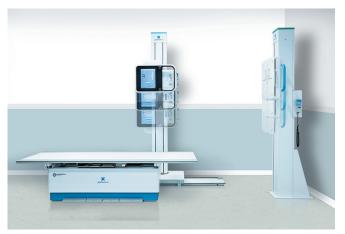

# **PERFORM-X**

**ADVANCED DIAGNOSTIC X-RAY SYSTEMS** 

## PERFORM-X, A MEDICAL DIAGNOSTIC SUITE THAT MEETS ALL YOUR NEEDS

integration

Dual (motorized and manual) movement

Multiple automation levels

# FEATURES TO INCREASE PATIENT THROUGHPUT, CHOICE OF STUDIES AND OPERATOR COMFORT