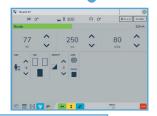

#### NEW 10" OR 12" SMART CONSOLE

- · Enables full system integration with PXIM System Software
- ·· Control of all movements in one place
- · Access to favourite APR positions
- · Quick Image Preview to evaluate exposure
- · Integrated generator parameter control
- · Live collimator Camera view
- · Patient Positioning Guide to assist operator
- · User Comfort Settings (e.g. table pedal lock)
- · System status and error monitoring

## DOSAGE LIMITATION AND GENERATOR CONTROL OPTIONS

- Automatic Exposure Control (AEC) and Dosage Area Product (DAP) meter to avoided unnecessary dose
- •50 kW to 80 kW generator output range
- Stored energy generators up to 50 kW (capacitor discharge)