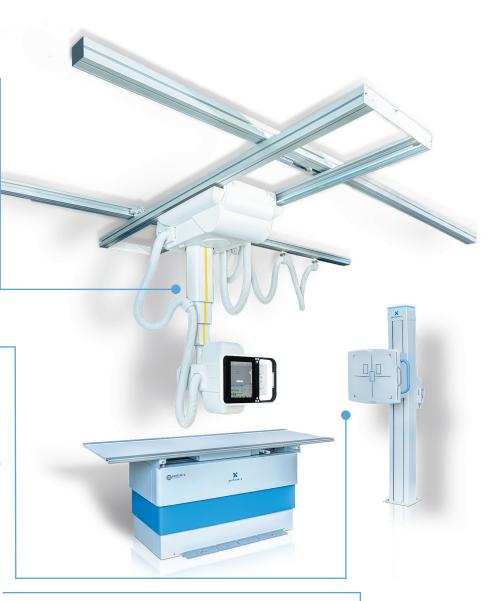

#### **CEILING-MOUNTED SYSTEM**

- Customizable for any room height, including with low ceilings
- Variable longitudinal and cross-table travel ranges
- Maximum flexibility in system positioning
- Easy access to both sides of radiographic table
- · Motorized movement with manual override

#### **VERTICAL STAND**

- · Receptor travels to the floor
- $\cdot \, \mathsf{Fail}\text{-}\mathsf{safe} \, \mathsf{electromagnetic} \, \mathsf{brakes} \,$
- LED system status light on stand (standby, tracked, error)
- · Free-standing set-up
- · Motorized or manual tilting receptor for full positioning flexibility
- Optional in-bucky charging of detector

#### FLOOR-MOUNTED SYSTEMS

- · Column rotation for cross-table exams
- · Transverse tube travel
- Extended vertical and horizontal travel options
- · LED system status light on stands (standby, tracked, error)

#### PHOENIX ELEVATING TABLE

- Exceptionally wide vertical movement range
- Suitable for obese patients
- Six-way effortless patient positioning
- Advanced safety features to protect patient and operator
- · Optional in-bucky charging of detector