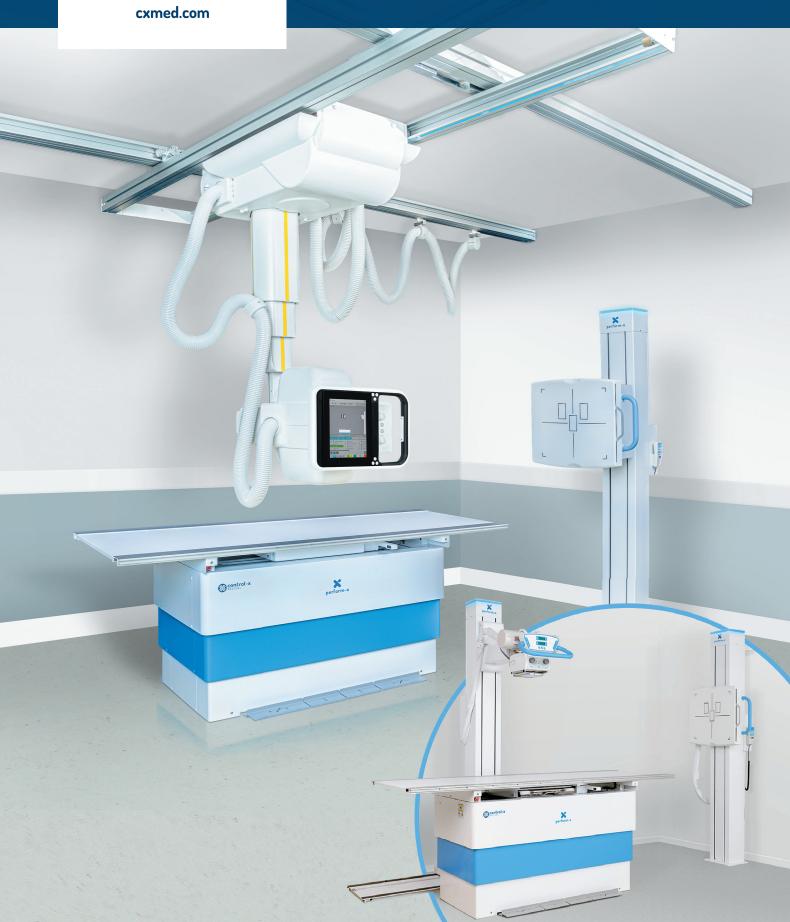

# **PERFORM-X**

**ADVANCED DIAGNOSTIC X-RAY SYSTEMS** 

## PERFORM-X, A MEDICAL DIAGNOSTIC SUITE THAT MEETS ALL YOUR NEEDS

integration

Dual (motorized and manual) movement

Multiple automation levels

#### **CEILING-MOUNTED SYSTEM**

- Customizable for any room height, including with low ceilings
- Variable longitudinal and cross-table travel ranges
- Maximum flexibility in system positioning
- Easy access to both sides of radiographic table
- · Motorized movement with manual override

#### **VERTICAL STAND**

- · Receptor travels to the floor
- $\cdot \, \mathsf{Fail}\text{-}\mathsf{safe} \, \mathsf{electromagnetic} \, \mathsf{brakes} \,$
- LED system status light on stand (standby, tracked, error)
- · Free-standing set-up
- · Motorized or manual tilting receptor for full positioning flexibility
- Optional in-bucky charging of detector

#### FLOOR-MOUNTED SYSTEMS

- · Column rotation for cross-table exams
- · Transverse tube travel
- Extended vertical and horizontal travel options
- · LED system status light on stands (standby, tracked, error)

#### PHOENIX ELEVATING TABLE

- Exceptionally wide vertical movement range
- Suitable for obese patients
- Six-way effortless patient positioning
- Advanced safety features to protect patient and operator
- · Optional in-bucky charging of detector