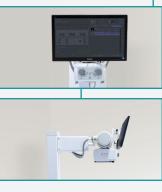

# SELECTION OF CONTROL CONSOLES

- · 22" Touchscreen Monitor Console to set exposure parameters and for full image capture and analysis
- 10" LCD console integrated into X-ray tube cradle - to set exposure parameters, featuring:
  - slim, modern User Interface • customizable main page and workflow
    - buttons (e.g. APR, grid control, focus, etc.)
    - remote diagnostics and software updates easy installation
- · ZooMax LC or CPI Rad membrane consoles with comfort of all key generator parameter settings, including APRs and advanced controls such as AEC