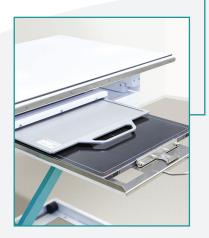

### **TOTAL SAFETY AND COMFORT**

- Integrated crash guard sensors on the table • Grid cabinet for standard cassette size wifi or
- fixed DR panels ensuring crystal clear images · Configuration for fixed or removable grids, including safe "parking slot" for unused grid
- Wireless foot pedal (with long-life battery) to minimize cabling (optional)
- Foot pedal doubles as light field switch