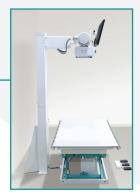

# **ZOOMAX TUBE STAND**

- · Sleek, robust design
- Fixed position tube with 100-136 cm SID (with Vetelev table)
- · Free-standing setup for total positioning freedom (optional)