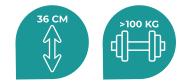

# SUBSTANTIAL FREEDOM OF POSITIONING

- · 36 cm vertical movement
- Floating table top with electromagnetic brakes (152 cm x 71 cm with extension option)
- Over 100 kg lifting capacity