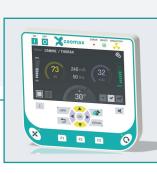

# SELECTION OF CONTROL CONSOLES

- · 22" Touchscreen Monitor Console to set exposure parameters and for full image capture and analysis
- 10" LCD console integrated into X-ray tube cradle - to set exposure parameters, featuring:
  - slim, modern User Interface • customizable main page and workflow
    - buttons (e.g. APR, grid control, focus, etc.)
    - remote diagnostics and software updates easy installation
- · ZooMax LC or CPI Rad membrane consoles with comfort of all key generator parameter settings, including APRs and advanced controls such as AEC