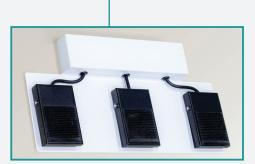

### **TOTAL SAFETY AND COMFORT**

- Integrated crash guard sensors on the table • Grid cabinet for standard cassette size wifi or
- fixed DR panels ensuring crystal clear images · Configuration for fixed or removable grids, including safe "parking slot" for unused grid
- Wireless foot pedal (with long-life battery) to minimize cabling (optional)
- Foot pedal doubles as light field switch