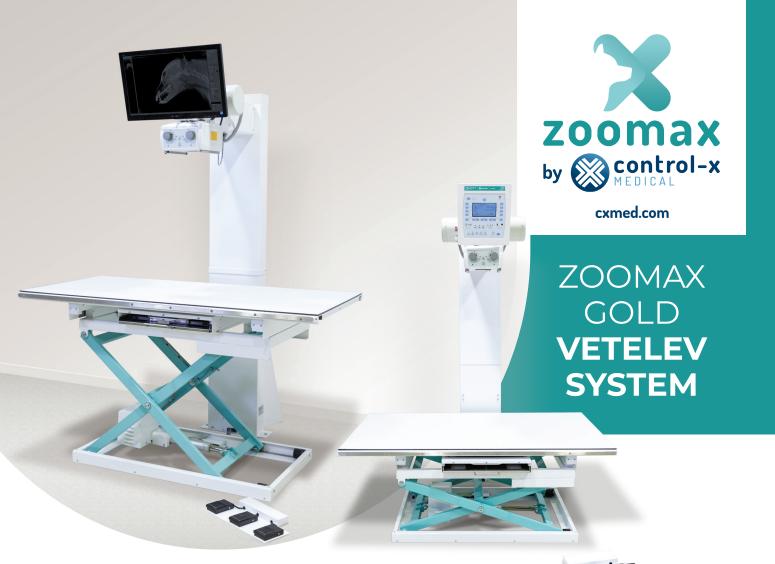

# **VETELEV ELEVATING TABLE**

A SIMPLIFIED AND COST-CONSCIOUS VERSION OF OUR POPULAR PHOENIX MEDICAL PATIENT TABLES, FEATURING

# SUBSTANTIAL FREEDOM OF POSITIONING

- · 36 cm vertical movement
- Floating table top with electromagnetic brakes (152 cm x 71 cm with extension option)
- Over 100 kg lifting capacity

### **TOTAL SAFETY AND COMFORT**

- Integrated crash guard sensors on the table • Grid cabinet for standard cassette size wifi or
- fixed DR panels ensuring crystal clear images · Configuration for fixed or removable grids, including safe "parking slot" for unused grid
- Wireless foot pedal (with long-life battery) to minimize cabling (optional)
- Foot pedal doubles as light field switch

# **ZOOMAX TUBE STAND**

- · Sleek, robust design
- Fixed position tube with 100-136 cm SID (with Vetelev table)
- · Free-standing setup for total positioning freedom (optional)

## INTEGRATED GENERATOR CONTROL AND IMAGE ACOUISITION

Single console seamless workflow:

- Unlimited APRs
- Full DICOM compatibility

Sophisticated image processing features:

- Detector status indicators
- · Wifi signal strength indicator
- · Wide variety of DR detector choices
- Portable solutions with tablet. laptop workstation
- Mini PACS included
- · Cloud storage available
- · Mobile viewing on any device

# **HIGH QUALITY COMPONENTS**

- Industry-leading x-ray tubes
- High-density grids
- · Certified manual collimators with light beam or laser for easy positioning
- · Powerful generators for minimal exposure times

# SELECTION OF CONTROL CONSOLES

- · 22" Touchscreen Monitor Console to set exposure parameters and for full image capture and analysis
- 10" LCD console integrated into X-ray tube cradle - to set exposure parameters, featuring:
  - slim, modern User Interface • customizable main page and workflow
    - buttons (e.g. APR, grid control, focus, etc.)
    - remote diagnostics and software updates easy installation
- · ZooMax LC or CPI Rad membrane consoles with comfort of all key generator parameter settings, including APRs and advanced controls such as AEC

### **GENERATOR OPTIONS**

- · 32 kW to 50 kW output range
- Stored energy generators up to 50 kW (capacitor discharge) at 15 Amp
- 2.8 kW to 5 kW monoblock generators

Service software allows troubleshooting to minimize downtime.