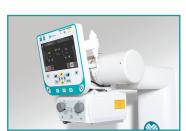

## NEW 10" LCD GENERATOR CONSOLE

- Slim, modern User Interface to set exposure parameters
- Customizable main page and workflow buttons (e.g. 1024 APRs, grid control, focus, etc.)
- Remote diagnostics and software updates
- · Easy installation

# TOUCHSCREEN ACQUISITION MONITOR CONSOLE

- To set exposure parameters and for full image capture and analysis\*\*
- Doubles as generator control console\*\*\*
- \*\* Requires separate acquisition workstation
- \*\*\* Full integration depends on generator and acquisition software combination

## MEMBRANE GENERATOR CONSOLE

- Full digital control of exposure parameters (kV, mA, mAs, sec)
- Advanced controls (Bucky, AEC)
- 100 possible APR settings for 10 different anatomical regions/species

## CPI MEMBRANE CONSOLE

 Comfort of all key generator parameter settings including APRs at tube head