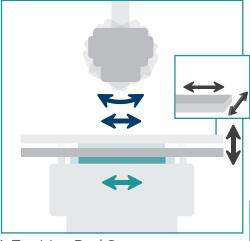

| 4-way table    | _                |
|                | ZooMax Red     | <b>↔</b>      | <b>U</b>     | 6-way table    | _                |
|                | ZooMax Lift    | \$↔           | <b>U</b>     | 6-way table    | _                |
|                | ZooMax Roll    | _             | _            | Rolling table  | 1                |

<sup>\*</sup> System configuration may determine available control console





## ZOOMAX RED – THE MOST VERSATILE SYSTEM KEY FEATURES

- Ceiling-mounted x-ray tube support with horizontal travel, angulated tube positioning
- · Adjustable telescope length for different ceiling heights
- Elevating, 4-way floating top table
- Complete freedom of positioning and access from all sides provides highest flexibility for studies on even larger patients





▶ ZooMax Red System



▶ Optional Phoenix Medical Elevating Table

## ZOOMAX LIFT – MEDICAL IMAGING OPTIONS FOR VETERINARY USE

## **KEY FEATURES**

- · Floor-mounted x-ray tube support with extended horizontal travel, angulated tube positioning
- Elevating, 4-way floating top table
- · Dedicated wall stand for standing/upright studies





### **ZOOMAX ROLL - THE MOST COMPACT CONFIGURATION**

- Fixed x-ray tube
- Receptor compartment mounted onto tube stand
- · Rolling multi-purpose table
- Very small floor space requirement
- Powerful high-frequency generator or monoblock system

## INTEGRATED GENERATOR CONTROL AND IMAGE ACQUISITION

Single console seamless workflow:

- · Unlimited APRs
- · Full DICOM compatibility

Sophisticated image processing features:

- · Grid supression or gridl