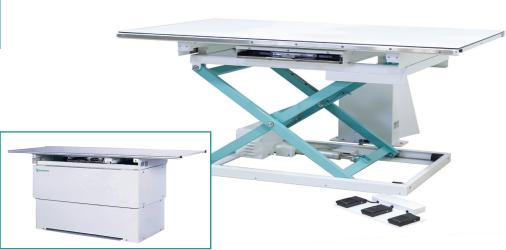

## **KEY FEATURES**

- · Floor-mounted x-ray tube support with extended horizontal travel, angulated tube positioning
- Elevating, 4-way floating top table
- · Dedicated wall stand for standing/upright studies