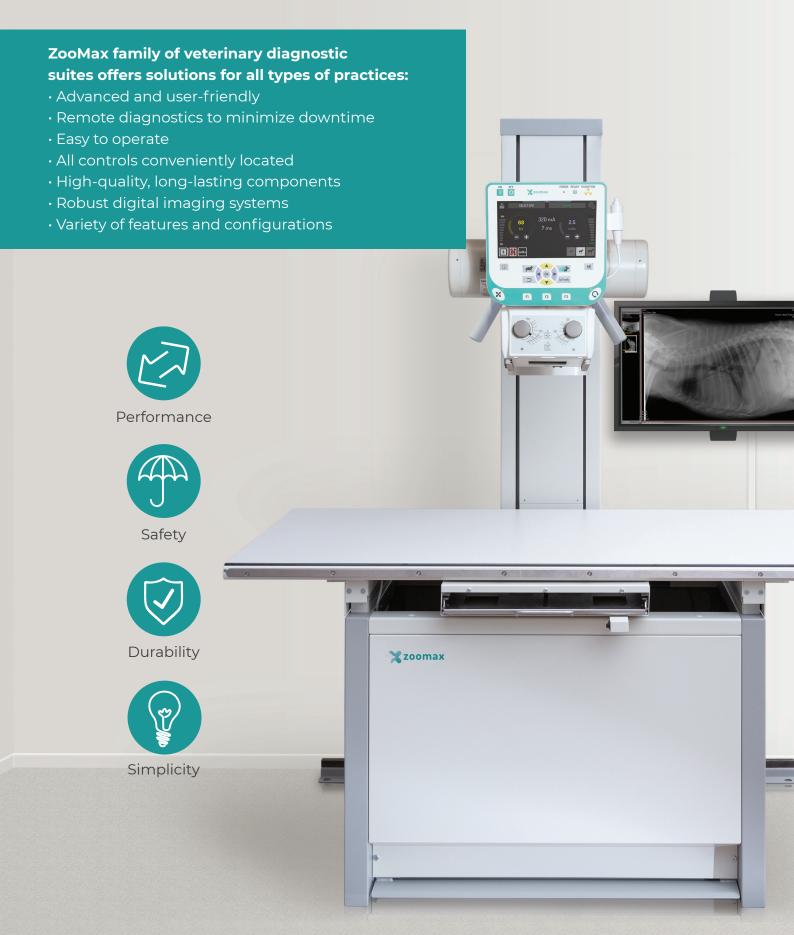

## VETERINARY X-RAY SYSTEMS

cxmed.com





# A VETERINARY DIAGNOSTIC SUITE THAT MEETS ALL YOUR NEEDS





## ZOOMAX 2 – THE NEW BENCHMARK SYSTEM ■ KEY FEATURES

- · Full power 32-50 kW
- · Fixed tube stand
- Extendable 4-way float veterinary table (140 cm x 70 cm / 56" x 28")
- · Fixed 100 cm (40") source-image distance (SID)
- · Smart, user-programmable 10" Generator Control Console with remote diagnostics (optional acquisition software console)
- · Fixed or removable DR panel and X-ray grid
- · Quick and easy installation





#### SELECTION OF CONTROL CONSOLES TO MEET YOUR NEEDS\*









## NEW 10" LCD GENERATOR CONSOLE

- Slim, modern User Interface to set exposure parameters
- Customizable main page and workflow buttons (e.g. 1024 APRs, grid control, focus, etc.)
- Remote diagnostics and software updates
- · Easy installation

# TOUCHSCREEN ACQUISITION MONITOR CONSOLE

- To set expo