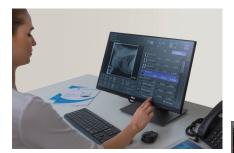

## INTEGRATED GENERATOR CONTROL AND IMAGE ACQUISITION

Single console seamless workflow:

- · Unlimited APRs
- · Full DICOM compatibility

Sophisticated image processing features:

- · Grid supression or gridless imaging
- · Detector status indicators
- · Wifi signal strength indicator
- Wide variety of DR detector choices
- Portable solutions with tablet, laptop workstation
- · Mini PACS included
- · Cloud storage available
- · Mobile viewing on any device