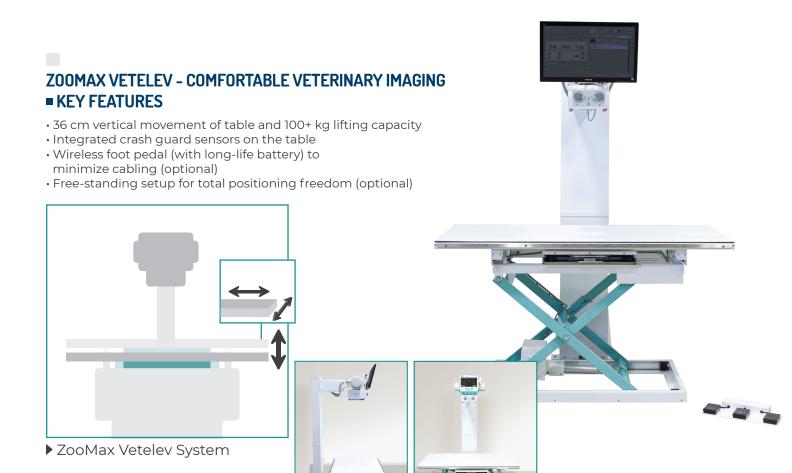

#### SIX STANDARD CONFIGURATIONS

|                |                | Tube movement | Tube tilting | Table movement | Monoblock option |
|----------------|----------------|---------------|--------------|----------------|------------------|
| Configurations | ZooMax 2       | _             | _            | 4-way table    | 1                |
|                | Zoomax Vetelev | _             | _            | 6-way table    | <b>✓</b>         |
|                | ZooMax White   | \$↔           | 7            | 4-way table    | _                |
|                | ZooMax Red     | <b>↔</b>      | <b>U</b>     | 6-way table    | _                |
|                | ZooMax Lift    | \$↔           | <b>U</b>     | 6-way table    | _                |
|                | ZooMax Roll    | _             | _            | Rolling table  | 1                |