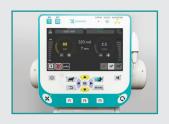

## NEW 10" LCD GENERATOR CONSOLE

- Slim, modern User Interface to set exposure parameters
- Customizable main page and workflow buttons (e.g. 1024 APRs, grid control, focus, etc.)
- Remote diagnostics and software updates
- · Easy installation

## INTEGRATED GENERATOR CONTROL AND IMAGE ACQUISITION

Single console seamless workflow:

- · Unlimited APRs
- · Full DICOM compatibility

Sophisticated image processing features:

- · Grid supression or gridless imaging
- · Detector status indicators
- · Wifi signal strength indicator
- Wide variety of DR detector choices
- Portable solutions with tablet, laptop workstation
- · Mini PACS included
- · Cloud storage available
- · Mobile viewing on any device