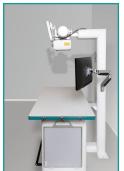

## ZOOMAX RED – THE MOST VERSATILE SYSTEM KEY FEATURES

- Ceiling-mounted x-ray tube support with horizontal travel, angulated tube positioning
- · Adjustable telescope length for different ceiling heights
- Elevating, 4-way floating top table
- Complete freedom of positioning and access from all sides provides highest flexibility for studies on even larger patients

▶ ZooMax Red System

▶ Optional Phoenix Medical Elevating Table