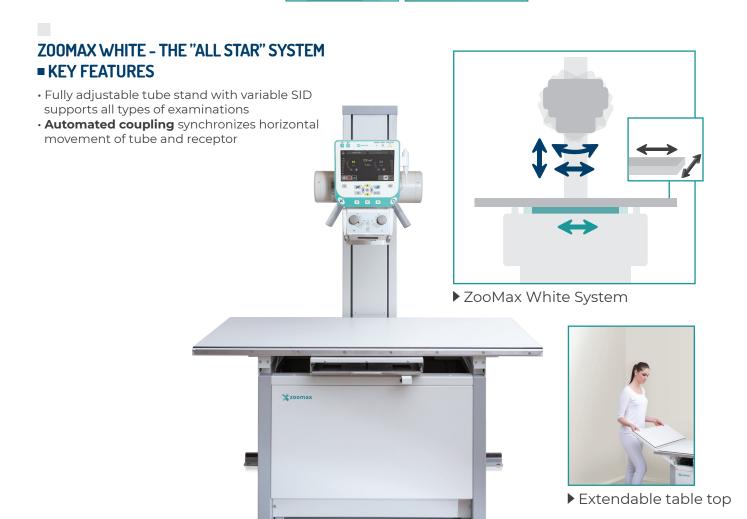

## ZOOMAX RED – THE MOST VERSATILE SYSTEM KEY FEATURES

- Ceiling-mounted x-ray tube support with horizontal travel, angulated tube positioning
- · Adjustable telescope length for different ceiling heights
- Elevating, 4-way floating top table
- Complete freedom of positioning and access from all sides provides highest flexibility for studies on even larger patients

▶ ZooMax Red System

▶ Optional Phoenix Medical Elevating Table