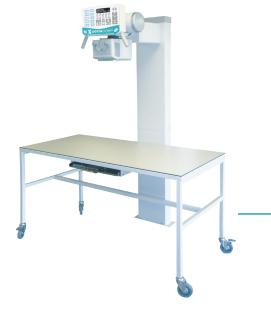

### **ZOOMAX ROLL - THE MOST COMPACT CONFIGURATION**

- Fixed x-ray tube
- Receptor compartment mounted onto tube stand
- · Rolling multi-purpose table
- Very small floor space requirement
- Powerful high-frequency generator or monoblock system