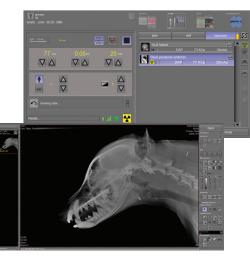

## INTEGRATED GENERATOR CONTROL AND IMAGE ACQUISITION

Single console seamless workflow:

- · Unlimited APRs
- · Full DICOM compatibility

Sophisticated image processing features:

- · Grid supression or gridless imaging
- · Detector status indicators
- · Wifi signal strength indicator
- Wide variety of DR detector choices
- Portable solutions with tablet, laptop workstation
- · Mini PACS included
- · Cloud storage available
- · Mobile viewing on any device

Patient positioning guide