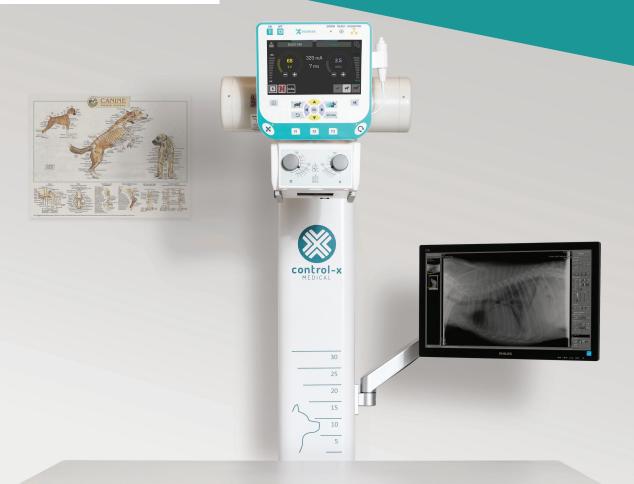

## ZOOMAX 2 – THE NEW BENCHMARK SYSTEM ■ KEY FEATURES

- · Full power 32-50 kW
- · Fixed tube stand
- Extendable 4-way float veterinary table (140 cm x 70 cm / 56" x 28")
- · Fixed 100 cm (40") source-image distance (SID)
- · Smart, user-programmable 10" Generator Control Console with remote diagnostics (optional acquisition software console)
- · Fixed or removable DR panel and X-ray grid
- · Quick and easy installation

## NEW 10" LCD GENERATOR CONSOLE

- Slim, modern User Interface to set exposure parameters
- Customizable main page and workflow buttons (e.g. 1024 APRs, grid control, focus, etc.)
- Remote diagnostics and software updates
- · Easy installation