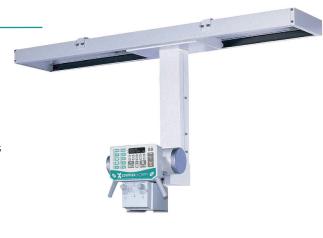

## ZOOMAX RED – THE MOST VERSATILE SYSTEM KEY FEATURES

- Ceiling-mounted x-ray tube support with horizontal travel, angulated tube positioning
- · Adjustable telescope length for different ceiling heights
- Elevating, 4-way floating top table
- Complete freedom of positioning and access from all sides provides highest flexibility for studies on even larger patients

▶ ZooMax Red System

▶ Optional Phoenix Medical Elevating Table