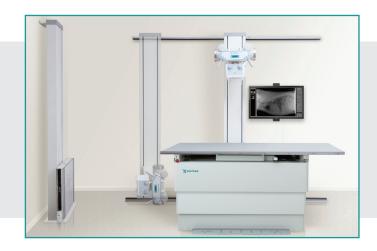

## ZOOMAX 2 – THE NEW BENCHMARK SYSTEM ■ KEY FEATURES

- · Full power 32-50 kW
- · Fixed tube stand
- Extendable 4-way float veterinary table (140 cm x 70 cm / 56" x 28")
- · Fixed 100 cm (40") source-image distance (SID)
- · Smart, user-programmable 10" Generator Control Console with remote diagnostics (optional acquisition software console)
- · Fixed or removable DR panel and X-ray grid
- · Quick and easy installation