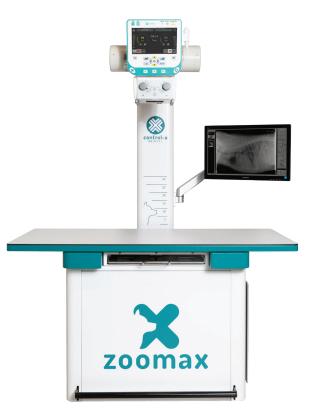

## ZOOMAX 2 – THE NEW BENCHMARK SYSTEM ■ KEY FEATURES

- · Full power 32-50 kW
- · Fixed tube stand
- Extendable 4-way float veterinary table (140 cm x 70 cm / 56" x 28")
- · Fixed 100 cm (40") source-image distance (SID)
- · Smart, user-programmable 10" Generator Control Console with remote diagnostics (optional acquisition software console)
- · Fixed or removable DR panel and X-ray grid
- · Quick and easy installation