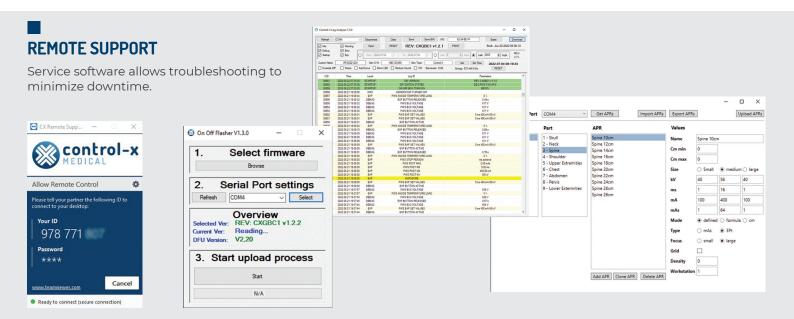

## INTEGRATED GENERATOR CONTROL AND IMAGE ACQUISITION

Single console seamless workflow:

- · Unlimited APRs
- · Full DICOM compatibility

Sophisticated image processing features:

- · Grid supression or gridless imaging
- · Detector status indicators
- · Wifi signal strength indicator
- Wide variety of DR detector choices
- Portable solutions with tablet, laptop workstation
- · Mini PACS included
- · Cloud storage available
- · Mobile viewing on any device