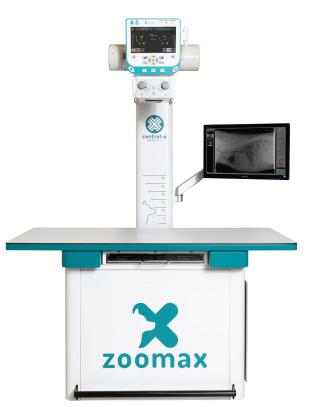

## **VETERINARY** X-RAY SYSTEMS

cxmed.com

▶ ZooMax 2 Digital System with 10" Generator Control LCD display and 22" Acquisition Software Monitor

## ZOOMAX 2 – THE NEW BENCHMARK SYSTEM ■ KEY FEATURES

- · Full power 32-50 kW
- · Fixed tube stand
- Extendable 4-way float veterinary table (140 cm x 70 cm / 56" x 28")
- · Fixed 100 cm (40") source-image distance (SID)
- · Smart, user-programmable 10" Genreator Control Console with remote diagnostics (optional acquisition software console)
- · Fixed or removable DR panel and X-ray grid
- · Quick and easy installation