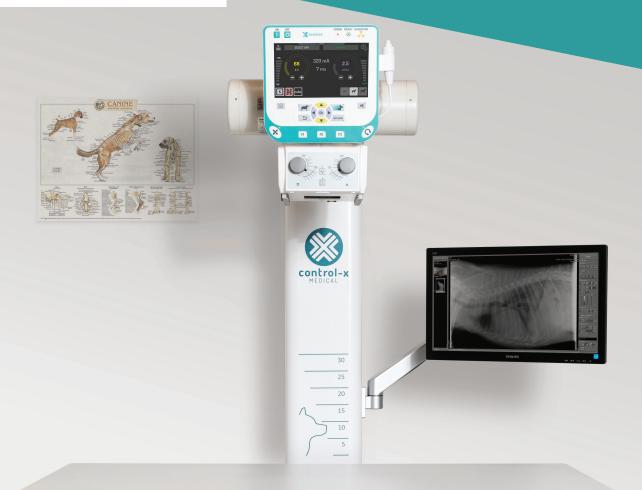

## ZOOMAX 2 – THE NEW BENCHMARK SYSTEM ■ KEY FEATURES

- · Full power 32-50 kW
- · Fixed tube stand
- Extendable 4-way float veterinary table (140 cm x 70 cm / 56" x 28")
- · Fixed 100 cm (40") source-image distance (SID)
- · Smart, user-programmable 10" Genreator Control Console with remote diagnostics (optional acquisition software console)
- · Fixed or removable DR panel and X-ray grid
- · Quick and easy installation

## NEW 10" LCD GENERATOR CONSOLE

- Slim, modern User Interface to set exposure parameters
- Customizable main page and workflow buttons (e.g. 1024 APRs, grid control, focus, etc.)
- Remote diagnostics and software updates
- $\cdot$  Easy installation