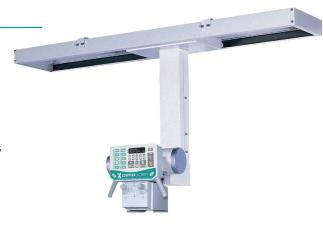

## **VETERINARY** X-RAY SYSTEMS

cxmed.com

▶ ZooMax 2 Digital System with 10" Generator Control LCD display and 22" Acquisition Software Monitor

## ZOOMAX 2 – THE NEW BENCHMARK SYSTEM ■ KEY FEATURES

- · Full power 32-50 kW
- · Fixed tube stand
- Extendable 4-way float veterinary table (140 cm x 70 cm / 56" x 28")
- · Fixed 100 cm (40") source-image distance (SID)
- · Smart, user-programmable 10" Genreator Control Console with remote diagnostics (optional acquisition software console)
- · Fixed or removable DR panel and X-ray grid
- · Quick and easy installation