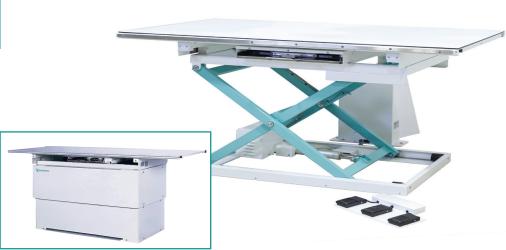

## ZOOMAX RED – THE MOST VERSATILE SYSTEM KEY FEATURES

- Ceiling-mounted x-ray tube support with horizontal travel, angulated tube positioning
- · Adjustable telescope length for different ceiling heights
- Elevating, 4-way floating top table
- Complete freedom of positioning and access from all sides provides highest flexibility for studies on even larger patients

▶ ZooMax Red System

▶ Optional Phoenix Medical Elevating Table