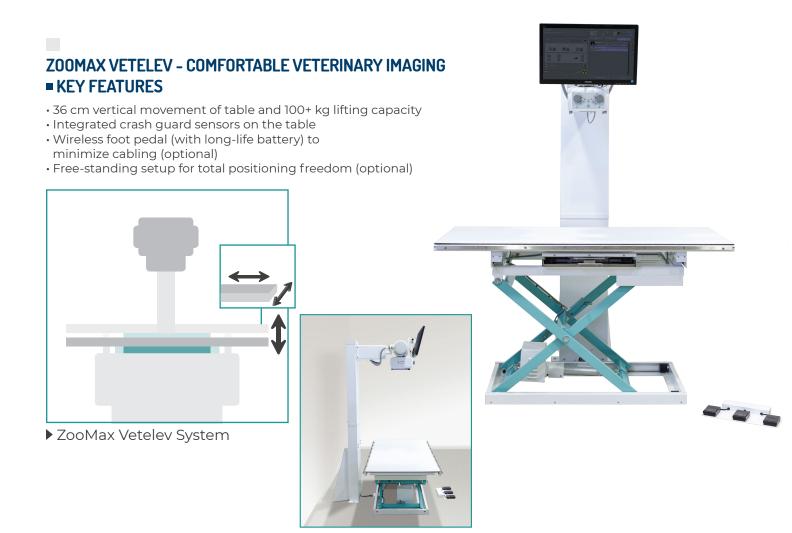

|
|----------------|----------------|---------------|--------------|----------------|------------------|
| Configurations | ZooMax 2       | _             | _            | 4-way table    | 1                |
|                | Zoomax Vetelev | _             | _            | 6-way table    | ✓                |
|                | ZooMax White   | \$↔           | <b>U</b>     | 4-way table    | _                |
|                | ZooMax Red     | <b>↔</b>      | H            | 6-way table    | _                |
|                | ZooMax Lift    | \$↔           | <b>U</b>     | 6-way table    | _                |
|                | ZooMax Roll    | _             | _            | Rolling table  | 1                |

<sup>\*</sup> System configuration may determine available control console







 Automated coupling synchronizes horizontal movement of tube and receptor







## ZOOMAX RED – THE MOST VERSATILE SYSTEM KEY FEATURES

- Ceiling-mounted x-ray tube support with horizontal travel, angulated tube positioning
- · Adjustable telescope length for different ceiling heights
- Elevating, 4-way floating top table
- Complete freedom of positioning and access from all sides provides highest flexibility for studies on even larger patients





▶ ZooMax Red System



▶ Optional Phoenix Medical Elevating Table

## ZOOMAX LIFT – MEDICAL IMAGING OPTIONS FOR VETERINARY USE

## **KEY FEATURES**

- · Floor-mounted x-ray tube support with extended horizontal travel, angulated tube positioning
- Elevating, 4-way floating top table
- · Dedicated wall stand for standing/upright studies