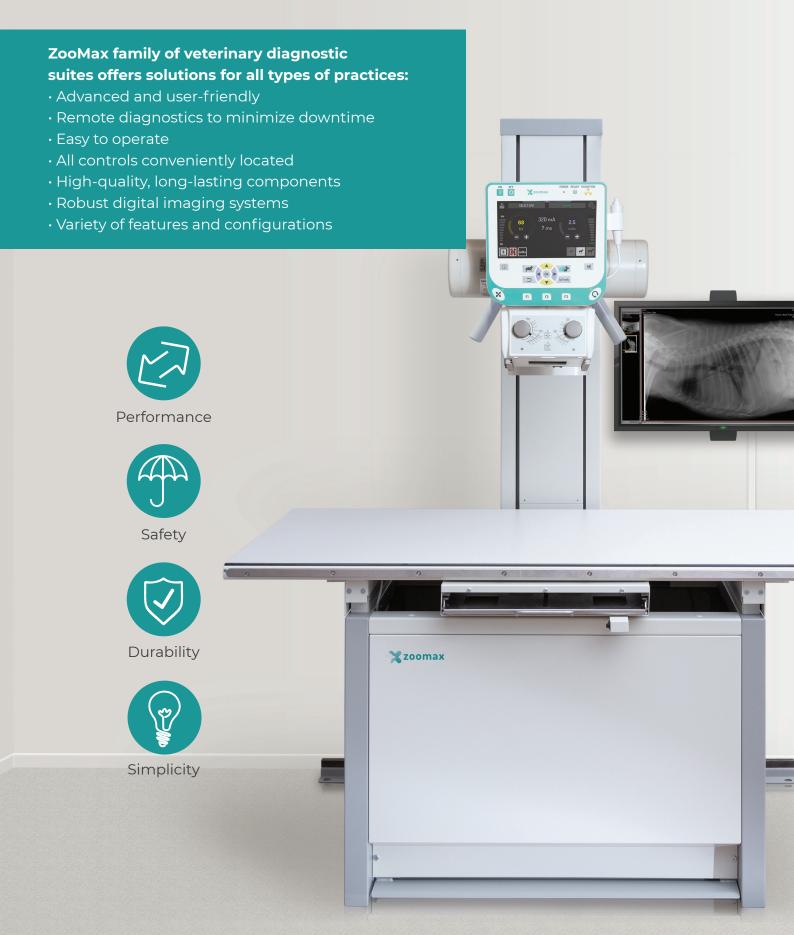

## ZOOMAX 2 – THE NEW BENCHMARK SYSTEM ■ KEY FEATURES

- · Full power 32-50 kW
- · Fixed tube stand
- Extendable 4-way float veterinary table (140 cm x 70 cm / 56" x 28")
- · Fixed 100 cm (40") source-image distance (SID)
- · Smart, user-programmable 10" Genreator Control Console with remote diagnostics (optional acquisition software console)
- · Fixed or removable DR panel and X-ray grid
- · Quick and easy installation

## NEW 10" LCD GENERATOR CONSOLE

- Slim, modern User Interface to set exposure parameters
- Customizable main page and workflow buttons (e.g. 1024 APRs, grid control, focus, etc.)
- Remote diagnostics and software updates
- $\cdot$  Easy installation