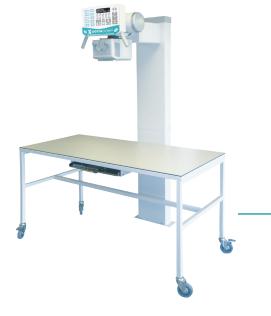

## **VETERINARY** X-RAY SYSTEMS

cxmed.com

▶ ZooMax 2 Digital System with 10" Generator Control LCD display and 22" Acquisition Software Monitor

## ZOOMAX 2 – THE NEW BENCHMARK SYSTEM ■ KEY FEATURES

- · Full power 32-50 kW
- · Fixed tube stand
- Extendable 4-way float veterinary table (140 cm x 70 cm / 56" x 28")
- · Fixed 100 cm (40") source-image distance (SID)
- · Smart, user-programmable 10" Genreator Control Console with remote diagnostics (optional acquisition software console)
- · Fixed or removable DR panel and X-ray grid
- · Quick and easy installation