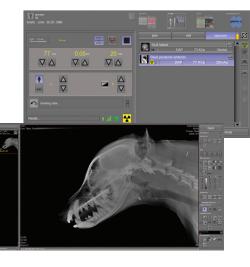

## INTEGRATED GENERATOR CONTROL AND IMAGE ACQUISITION

Single console seamless workflow:

- · Unlimited APRs
- · Full DICOM compatibility

Sophisticated image processing features:

- · Grid supression or gridless imaging
- · Detector status indicators
- · Wifi signal strength indicator
- Wide variety of DR detector choices
- Portable solutions with tablet, laptop workstation
- · Mini PACS included
- · Cloud storage available
- · Mobile viewing on any device