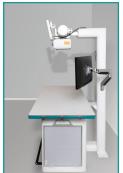

## ZOOMAX RED – THE MOST VERSATILE SYSTEM KEY FEATURES

- Ceiling-mounted x-ray tube support with horizontal travel, angulated tube positioning
- · Adjustable telescope length for different ceiling heights
- Elevating, 4-way floating top table
- Complete freedom of positioning and access from all sides provides highest flexibility for studies on even larger patients

▶ ZooMax Red System

▶ Optional Phoenix Medical Elevating Table