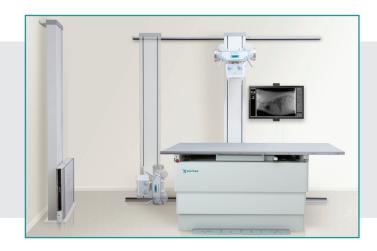

## ZOOMAX RED – THE MOST VERSATILE SYSTEM KEY FEATURES

- Ceiling-mounted x-ray tube support with horizontal travel, angulated tube positioning
- · Adjustable telescope length for different ceiling heights
- Elevating, 4-way floating top table
- Complete freedom of positioning and access from all sides provides highest flexibility for studies on even larger patients

▶ ZooMax Red System

▶ Optional Phoenix Medical Elevating Table