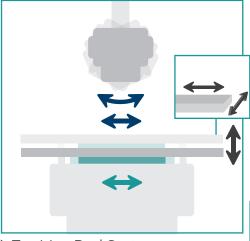

| H            | 6-way table    | _                |
|                | ZooMax Lift    | \$↔           | <b>U</b>     | 6-way table    | _                |
|                | ZooMax Roll    | _             | _            | Rolling table  | 1                |

<sup>\*</sup> System configuration may determine available control console







 Automated coupling synchronizes horizontal movement of tube and receptor







## ZOOMAX RED – THE MOST VERSATILE SYSTEM KEY FEATURES

- Ceiling-mounted x-ray tube support with horizontal travel, angulated tube positioning
- · Adjustable telescope length for different ceiling heights
- Elevating, 4-way floating top table
- Complete freedom of positioning and access from all sides provides highest flexibility for studies on even larger patients





▶ ZooMax Red System



▶ Optional Phoenix Medical Elevating Table

## ZOOMAX LIFT – MEDICAL IMAGING OPTIONS FOR VETERINARY USE

## **KEY FEATURES**

- · Floor-mounted x-ray tube support with extended horizontal travel, angulated tube positioning
- Elevating, 4-way floating top table
- · Dedicated wall stand for standing/upright studies





#### **ZOOMAX ROLL - THE MOST COMPACT CONFIGURATION**

- Fixed x-ray tube
- Receptor compartment mounted onto tube stand
- · Rolling multi-purpose table
- Very small floor space requirement
- Powerful high-frequency generator or monoblock system

## INTEGRATED GENERATOR CONTROL AND IMAGE ACQUISITION

Single console seamless workflow:

- · Unlimited APRs
- · Full DICOM compatibility

Sophisticated image processing features:

- · Grid supression or grid