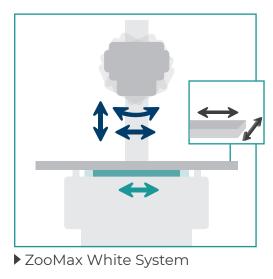

#### SIX STANDARD CONFIGURATIONS

|                |                | Tube movement | Tube tilting | Table movement | Monoblock option |
|----------------|----------------|---------------|--------------|----------------|------------------|
| Configurations | ZooMax 2       | _             | _            | 4-way table    | 1                |
|                | Zoomax Vetelev | _             | _            | 6-way table    | ✓                |
|                | ZooMax White   | \$↔           | <b>U</b>     | 4-way table    | _                |
|                | ZooMax Red     | <b>↔</b>      | H            | 6-way table    | _                |
|                | ZooMax Lift    | \$↔           | <b>U</b>     | 6-way table    | _                |
|                | ZooMax Roll    | _             | _            | Rolling table  | 1                |

<sup>\*</sup> System configuration may determine available control console

 Automated coupling synchronizes horizontal movement of tube and receptor