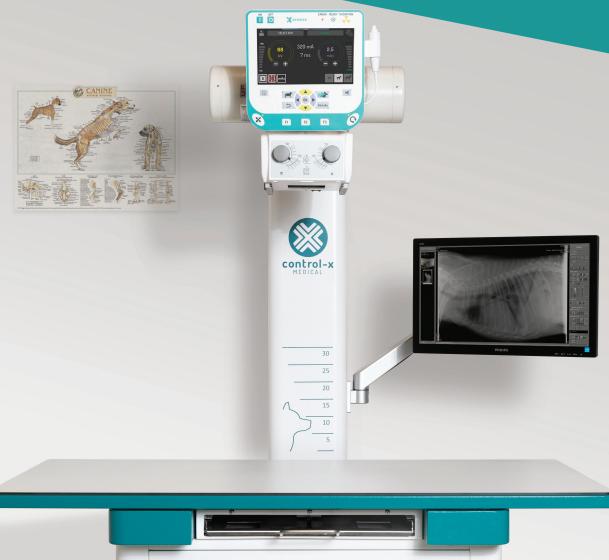

Durability

ON OFF

F2 F3

10

E.

Q

ZooMax White System with 10" Generator Control Console and table top extension

\* System configuration may determine available control console

Patient positioning guide