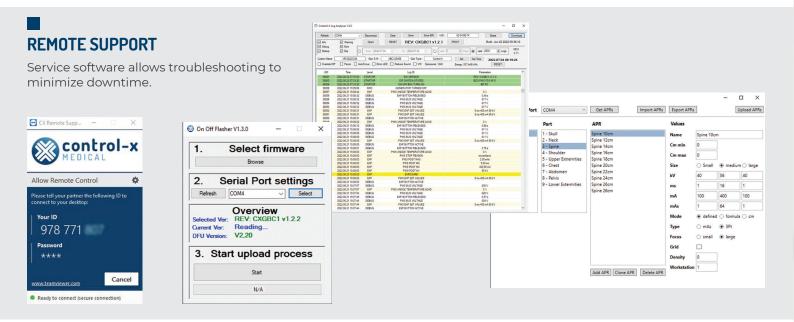

#### ZooMax family of veterinary diagnostic suites offers solutions for all types of practices:

- Advanced and user-friendly
- Remote diagnostics to minimize downtime
- Easy to operate
- · All controls conveniently located
- High-quality, long-lasting components
- Robust digital imaging systems
- Variety of features and configurations