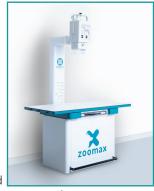

#### SIX STANDARD CONFIGURATIONS

|                |                | Tube movement     | Tube tilting | Table movement | Monoblock option |
|----------------|----------------|-------------------|--------------|----------------|------------------|
| Configurations | ZooMax 2       | —                 | —            | 4-way table    | 1                |
|                | Zoomax Vetelev | —                 | _            | 6-way table    | 1                |
|                | ZooMax White   | \$↔               |              | 4-way table    | -                |
|                | ZooMax Red     | $\leftrightarrow$ | ~            | 6-way table    | -                |
|                | ZooMax Lift    | \$↔               | ~7           | 6-way table    | -                |
|                | ZooMax Roll    | —                 | —            | Rolling table  | 1                |

#### MONOBLOCK CONFIGURATIONS

• ZooMax 2, ZooMax Vetelev and ZooMax Roll systems are available with mobile 5,6 kW Monoblock generators to easily shift work from the clinic to the field