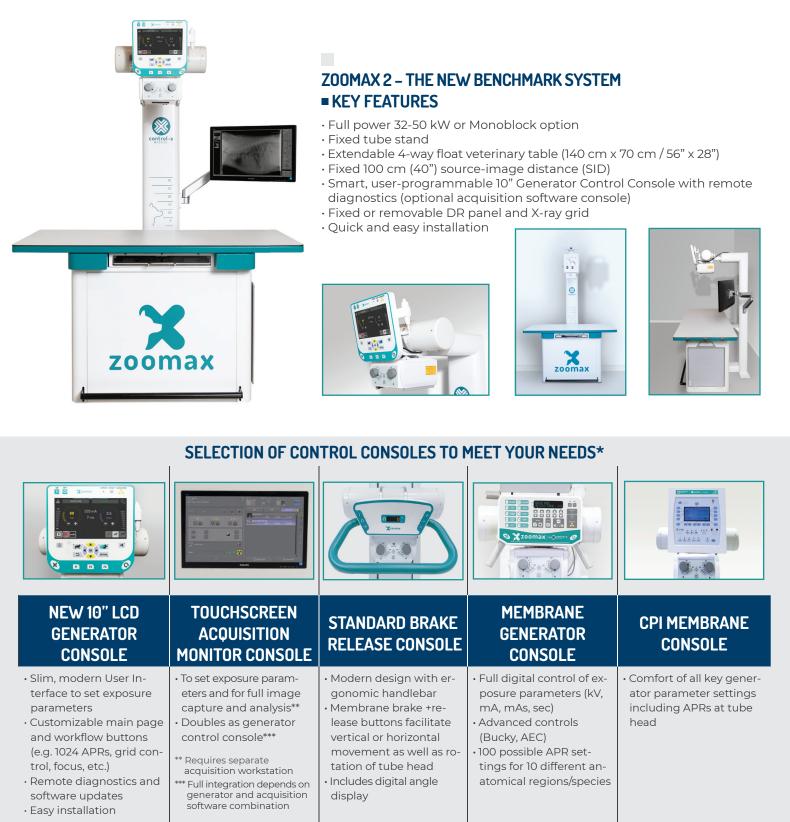

#### SIX STANDARD CONFIGURATIONS

|                |                | Tube movement     | Tube tilting | Table movement | Monoblock option |
|----------------|----------------|-------------------|--------------|----------------|------------------|
| Configurations | ZooMax 2       | —                 | —            | 4-way table    | 1                |
|                | Zoomax Vetelev | —                 | _            | 6-way table    | 1                |
|                | ZooMax White   | \$↔               |              | 4-way table    | -                |
|                | ZooMax Red     | $\leftrightarrow$ | ~            | 6-way table    | -                |
|                | ZooMax Lift    | \$↔               | ~7           | 6-way table    | -                |
|                | ZooMax Roll    | —                 | —            | Rolling table  | 1                |

#### INTEGRATED GENERATOR CONTROL AND IMAGE ACQUISITION

Single console seamless workflow:

- Unlimited APRs
- Full DICOM compatibility

Sophisticated image processing features:

- Grid supression or gridless imaging
- Detector status indicators
- $\cdot$  Wifi signal strength indicator
- Wide variety of DR detector choices
  Portable solutions with tablet.
- laptop workstation
- Mini PACS included
- Cloud storage available
- Mobile viewing on any device

#### **GENERATOR OPTIONS**

- 32 kW to 50 kW output range
- Stored energy generators up to 50 kW (capacitor discharge) at 15 Amp
- 2.8 kW to 5 kW monoblock generators