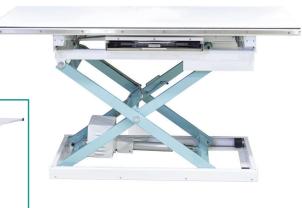

#### ZOOMAX VETELEV - COMFORTABLE VETERINARY IMAGING • KEY FEATURES

- 36 cm vertical movement of table and 100+ kg lifting capacity
- Integrated crash guard sensors on the table
  Wireless foot pedal (with long-life battery) to
- minimize cabling (optional)
- Free-standing setup for total positioning freedom (optional)

• Optional Phoenix Medical Elevating Table