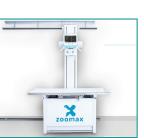

#### ZOOMAX WHITE (ORTHO) - THE "ALL STAR" SYSTEM • KEY FEATURES

- Fully adjustable tube stand with variable SID supports all types of examinations
- Fully descending X-ray tube for standing exposures (Ortho version)
- Automated coupling synchronizes horizontal movement of tube and receptor
- Available with Generator Control Console for full system integration or Standard ZooMax Brake Release Console
- Floating table top with side rails and possibility to house Generator inside Table

▶ ZooMax White System

Extendable table top