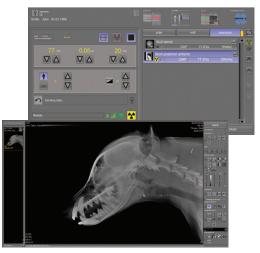

#### INTEGRATED GENERATOR CONTROL AND IMAGE ACQUISITION

Single console seamless workflow:

- Unlimited APRs
- Full DICOM compatibility

Sophisticated image processing features:

- Grid supression or gridless imaging
- Detector status indicators
- $\cdot$  Wifi signal strength indicator
- Wide variety of DR detector choices
  Portable solutions with tablet.
- laptop workstation
- Mini PACS included
- Cloud storage available
- Mobile viewing on any device

Patient positioning guide