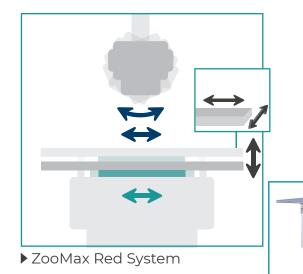

### ZOOMAX RED – THE MOST VERSATILE SYSTEM • KEY FEATURES

- Ceiling-mounted x-ray tube support with horizontal travel, angulated tube positioning
- Adjustable telescope length for different ceiling heights
  Elevating, 4-way floating top table
- Complete freedom of positioning and access from all sides provides highest flexibility for studies on even larger patients
- Available with Generator Control Console for full system integration or Standard ZooMax Brake Release Console