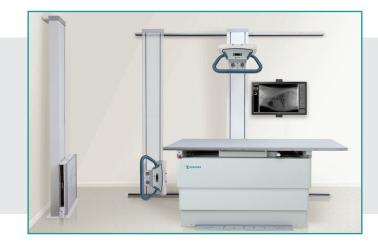

Durability

ON OFF

F2 F3

10

E.

Q

ZooMax White System with 10" Generator Control Console and table top extension

\* System configuration may determine available control console

#### ZOOMAX WHITE (ORTHO) - THE "ALL STAR" SYSTEM • KEY FEATURES

- Fully adjustable tube stand with variable SID supports all types of examinations
- Fully descending X-ray tube for standing exposures (Ortho version)
- Automated coupling synchronizes horizontal movement of tube and receptor
- Available with Generator Control Console for full system integration or Standard ZooMax Brake Release Console
- Floating table top with side rails and possibility to house Generator inside Table

▶ ZooMax White System

Extendable table top