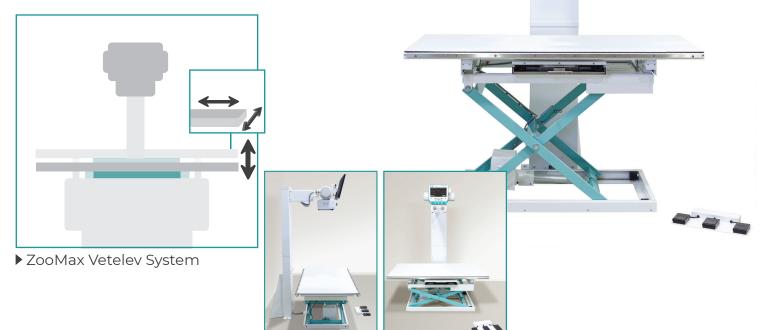

#### ZOOMAX VETELEV - COMFORTABLE VETERINARY IMAGING • KEY FEATURES

- 36 cm vertical movement of table and 100+ kg lifting capacity
- Integrated crash guard sensors on the table
  Wireless foot pedal (with long-life battery) to
- minimize cabling (optional)
- Free-standing setup for total positioning freedom (optional)