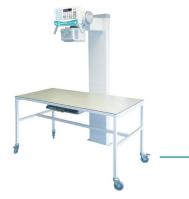

#### **ZOOMAX ROLL - THE MOST COMPACT CONFIGURATION**

- Fixed x-ray tube
- $\boldsymbol{\cdot}$  Receptor compartment mounted onto tube stand
- Rolling multi-purpose table
- Very small floor space requirement
- Powerful high-frequency generator
- or monoblock system