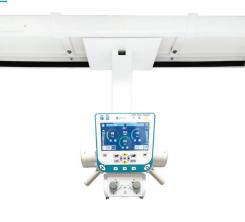

#### INTEGRATED GENERATOR CONTROL AND IMAGE ACQUISITION

Single console seamless workflow:

- Unlimited APRs
- Full DICOM compatibility

Sophisticated image processing features:

- Grid supression or gridless imaging
- Detector status indicators
- $\cdot$  Wifi signal strength indicator
- Wide variety of DR detector choices
  Portable solutions with tablet.
- laptop workstation
- Mini PACS included
- Cloud storage available
- Mobile viewing on any device