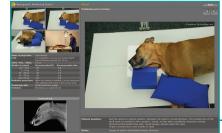

#### ZOOMAX WHITE (ORTHO) - THE "ALL STAR" SYSTEM • KEY FEATURES

- Fully adjustable tube stand with variable SID supports all types of examinations
- Fully descending X-ray tube for standing exposures (Ortho version)
- Automated coupling synchronizes horizontal movement of tube and receptor
- Available with Generator Control Console for full system integration or Standard ZooMax Brake Release Console
- Floating table top with side rails and possibility to house Generator inside Table

▶ ZooMax White System

Extendable table top