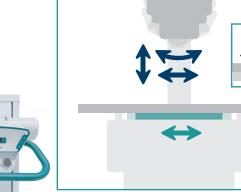

#### SIX STANDARD CONFIGURATIONS

|                |                | Tube movement     | Tube tilting | Table movement | Monoblock option |
|----------------|----------------|-------------------|--------------|----------------|------------------|
| Configurations | ZooMax 2       | —                 | —            | 4-way table    | 1                |
|                | Zoomax Vetelev | —                 | _            | 6-way table    | 1                |
|                | ZooMax White   | \$↔               |              | 4-way table    | -                |
|                | ZooMax Red     | $\leftrightarrow$ | ~            | 6-way table    | -                |
|                | ZooMax Lift    | \$↔               | ~7           | 6-way table    | -                |
|                | ZooMax Roll    | —                 | —            | Rolling table  | 1                |

#### ZOOMAX WHITE (ORTHO) - THE "ALL STAR" SYSTEM • KEY FEATURES

- Fully adjustable tube stand with variable SID supports all types of examinations
- Fully descending X-ray tube for standing exposures (Ortho version)
- Automated coupling synchronizes horizontal movement of tube and receptor
- Available with Generator Control Console for full system integration or Standard ZooMax Brake Release Console
- Floating table top with side rails and possibility to house Generator inside Table

▶ ZooMax White System

Extendable table top